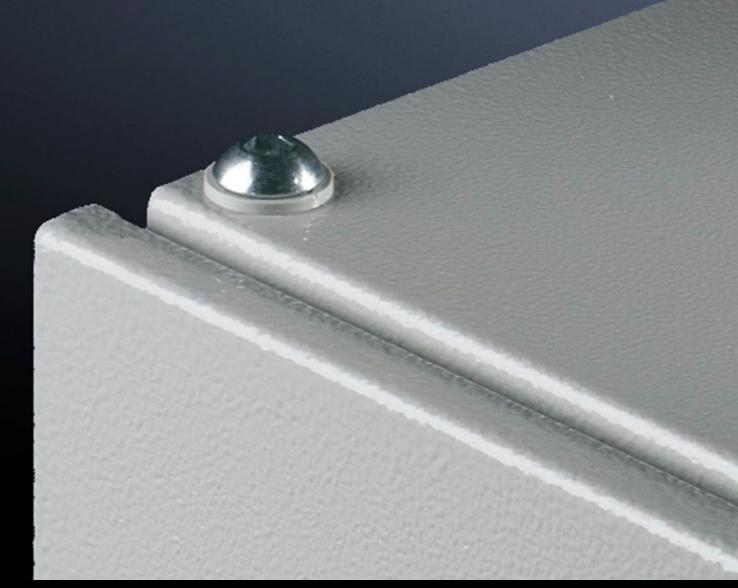

## VX 5051.250 - Roof mounting screw for VX

For screw-fastening the roof plate instead of eyebolts. With contact washers for potential equalisation.

## **Features**

| Model No.             | VX 5051.250                                                                   |  |
|-----------------------|-------------------------------------------------------------------------------|--|
| Material              | Steel                                                                         |  |
| Surface finish        | zinc-plated                                                                   |  |
| Supply includes       | 20 pan head screws M12 x 20, hex socket<br>20 serrated sealing washers A 12.5 |  |
| Dimensions            | Thread: M12                                                                   |  |
| Packs of              | 20 pc(s).                                                                     |  |
| Net weight            | 0.54                                                                          |  |
| Gross weight          | 0.56                                                                          |  |
| Customs tariff number | 73181900                                                                      |  |
| EAN                   | 4028177972230                                                                 |  |