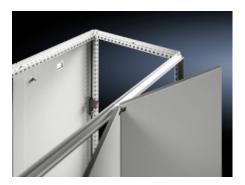

## **Features**

| Model No.            | VX 5301.243                                                     |
|----------------------|-----------------------------------------------------------------|
| Benefits             | Easy to use                                                     |
|                      | Easy to close with snap fasteners                               |
|                      | Optimum access to all installed components                      |
|                      | Opening is only possible via internal locking elements, which   |
|                      | requires free access via the doors, but significantly increases |
|                      | access security                                                 |
|                      | Individual side parts may be completely dismantled at any time  |
|                      | without the need for tools                                      |
| Material             | Sheet steel                                                     |
| Surface finish       | Powder-coated                                                   |
| Colour               | RAL 7035                                                        |
| Supply includes      | 2 side parts                                                    |
|                      | Punched rail                                                    |
|                      | 6 Hinges                                                        |
|                      | 4 quick-release fasteners                                       |
|                      | Assembly parts                                                  |
| Assembly instruction | Access via the front and rear doors must be guaranteed          |
| To fit               | Enclosure type: VX IT                                           |
|                      | Height: = 2,200 mm                                              |
|                      | Depth: = 800 mm                                                 |