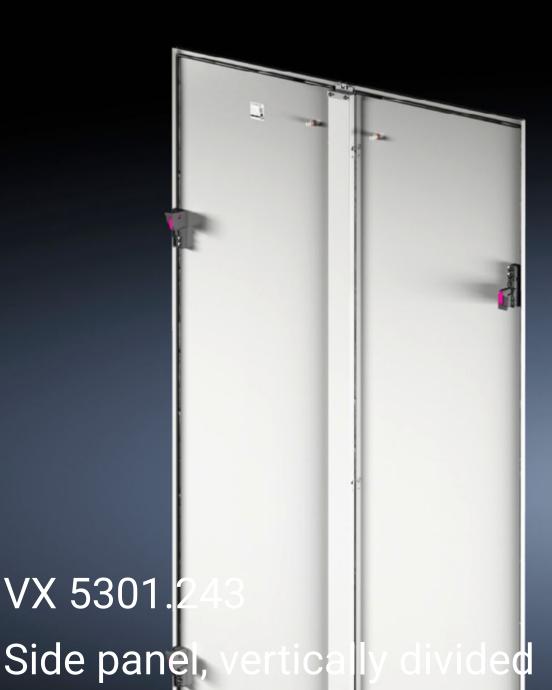

## VX 5301.243 - Side panel, vertically divided for VX IT

Side panels, vertically divided, for VX IT

## **Features**

| Model No.            | VX 5301.243                                                     |
|----------------------|-----------------------------------------------------------------|
| Benefits             | Easy to use                                                     |
|                      | Easy to close with snap fasteners                               |
|                      | Optimum access to all installed components                      |
|                      | Opening is only possible via internal locking elements, which   |
|                      | requires free access via the doors, but significantly increases |
|                      | access security                                                 |
|                      | Individual side parts may be completely dismantled at any time  |
|                      | without the need for tools                                      |
| Material             | Sheet steel                                                     |
| Surface finish       | Powder-coated                                                   |
| Colour               | RAL 7035                                                        |
| Supply includes      | 2 side parts                                                    |
|                      | Punched rail                                                    |
|                      | 6 Hinges                                                        |
|                      | 4 quick-release fasteners                                       |
|                      | Assembly parts                                                  |
| Assembly instruction | Access via the front and rear doors must be guaranteed          |
| To fit               | Enclosure type: VX IT                                           |
|                      | Height: = 2,200 mm                                              |
|                      | Depth: = 800 mm                                                 |