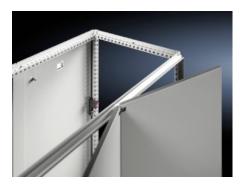

## **Features**

| Model No.            | VX 5301.246                                                     |
|----------------------|-----------------------------------------------------------------|
| Benefits             | Easy to use                                                     |
|                      | Easy to close with snap fasteners                               |
|                      | Optimum access to all installed components                      |
|                      | Opening is only possible via internal locking elements, which   |
|                      | requires free access via the doors, but significantly increases |
|                      | access security                                                 |
|                      | Individual side parts may be completely dismantled at any time  |
|                      | without the need for tools                                      |
| Material             | Sheet steel                                                     |
| Surface finish       | Powder-coated                                                   |
| Colour               | RAL 7035                                                        |
| Supply includes      | 2 side parts                                                    |
|                      | Punched rail                                                    |
|                      | 6 Hinges                                                        |
|                      | 4 quick-release fasteners                                       |
|                      | Assembly parts                                                  |
| Assembly instruction | Access via the front and rear doors must be guaranteed          |
| To fit               | Enclosure type: VX IT                                           |
|                      | Height: = 2,000 mm                                              |
|                      | Depth: = 800 mm                                                 |