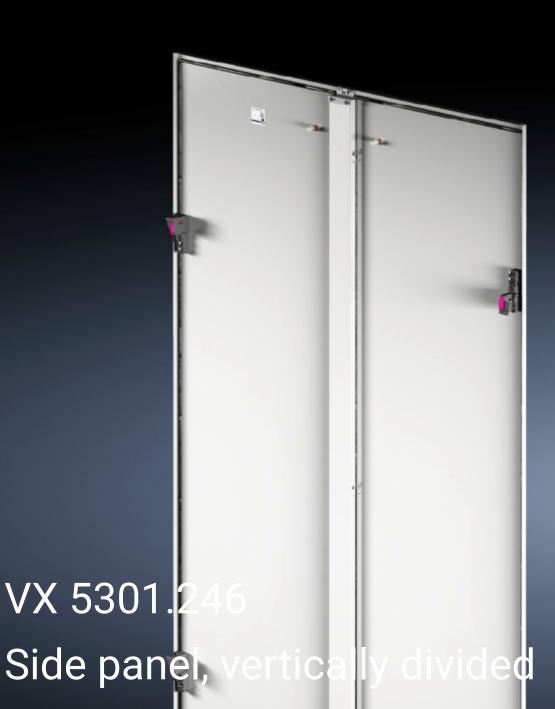

## VX 5301.246 - Side panel, vertically divided for VX IT

Side panels, vertically divided, for VX IT

## **Features**

| Model No.            | VX 5301.246                                                     |
|----------------------|-----------------------------------------------------------------|
| Benefits             | Easy to use                                                     |
|                      | Easy to close with snap fasteners                               |
|                      | Optimum access to all installed components                      |
|                      | Opening is only possible via internal locking elements, which   |
|                      | requires free access via the doors, but significantly increases |
|                      | access security                                                 |
|                      | Individual side parts may be completely dismantled at any time  |
|                      | without the need for tools                                      |
| Material             | Sheet steel                                                     |
| Surface finish       | Powder-coated                                                   |
| Colour               | RAL 7035                                                        |
| Supply includes      | 2 side parts                                                    |
|                      | Punched rail                                                    |
|                      | 6 Hinges                                                        |
|                      | 4 quick-release fasteners                                       |
|                      | Assembly parts                                                  |
| Assembly instruction | Access via the front and rear doors must be guaranteed          |
| To fit               | Enclosure type: VX IT                                           |
|                      | Height: = 2,000 mm                                              |
|                      | Depth: = 800 mm                                                 |