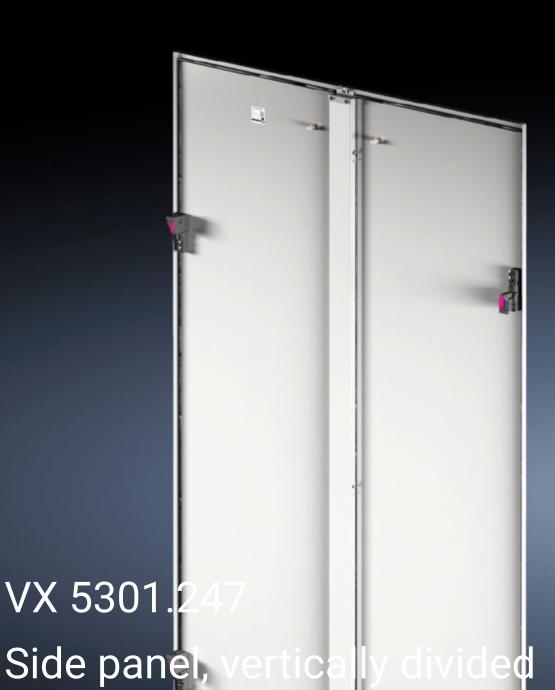

## VX 5301.247 - Side panel, vertically divided for VX IT

Side panels, vertically divided, for VX IT

## **Features**

| Model No.                               | VX 5301.247                                                     |
|-----------------------------------------|-----------------------------------------------------------------|
| Benefits                                | Easy to use                                                     |
|                                         | Easy to close with snap fasteners                               |
|                                         | Optimum access to all installed components                      |
|                                         | Opening is only possible via internal locking elements, which   |
|                                         | requires free access via the doors, but significantly increases |
|                                         | access security                                                 |
|                                         | Individual side parts may be completely dismantled at any time  |
|                                         | without the need for tools                                      |
| Material                                | Sheet steel                                                     |
| Surface finish                          | Powder-coated                                                   |
| Colour                                  | RAL 7035                                                        |
| Supply includes                         | 2 side parts                                                    |
|                                         | Punched rail                                                    |
|                                         | 6 Hinges                                                        |
|                                         | 4 quick-release fasteners                                       |
|                                         | Assembly parts                                                  |
| Assembly instruction                    | Access via the front and rear doors must be guaranteed          |
| To fit                                  | Enclosure type: VX IT                                           |
| IP protection category to IEC 60<br>529 | IP 20                                                           |
| Basic material                          | Sheet steel                                                     |