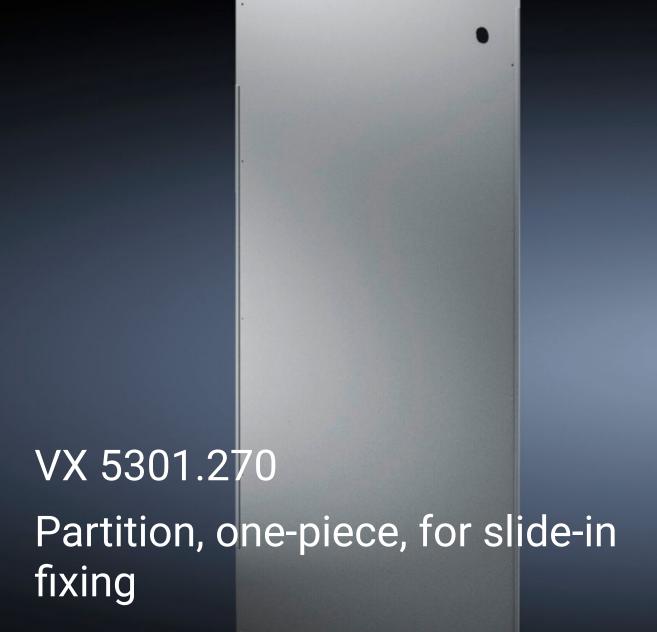

## VX 5301.270 - Partition, one-piece, for slide-in fixing for VX IT

Partition for VX IT. For rack mounting, suspended between two VX IT enclosures.

## Features

| Model No.                               | VX 5301.270                                                                                                                                                                                                                                |
|-----------------------------------------|--------------------------------------------------------------------------------------------------------------------------------------------------------------------------------------------------------------------------------------------|
| Product description                     | For rack mounting, suspended between two bayed enclosures. With<br>one Ø 40 mm hole in the left-hand and right-hand corner areas for<br>inserting cables, conduits etc. These drilled holes may be sealed<br>with the enclosed cover caps. |
| Benefits                                | Simply slides into position                                                                                                                                                                                                                |
| Material                                | Sheet steel, zinc-plated                                                                                                                                                                                                                   |
| Supply includes                         | Partition<br>2 cover caps                                                                                                                                                                                                                  |
| To fit                                  | Enclosure type: VX IT<br>Height: = 2,000 mm<br>Depth: = 1,000 mm                                                                                                                                                                           |
| Assembly instruction                    | A baying gap of 3 mm is required to insert the partition                                                                                                                                                                                   |
| Note                                    | Use baying connector, external, 3 mm<br>Not suitable for use in conjunction with a baying seal<br>Any seals that may be present must be removed prior to installation                                                                      |
| IP protection category to IEC 60<br>529 | IP 20 (with fitted cover caps)                                                                                                                                                                                                             |
| Packs of                                | 1 pc(s).                                                                                                                                                                                                                                   |