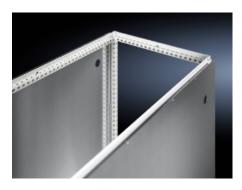

## VX 5301.287 - Partition, one-piece, for slide-in fixing for VX IT

Partition for VX IT. For rack mounting, suspended between two VX IT enclosures.

## Features

| Model No.                               | VX 5301.287                                                                                                                                                                                                                                |
|-----------------------------------------|--------------------------------------------------------------------------------------------------------------------------------------------------------------------------------------------------------------------------------------------|
| Product description                     | For rack mounting, suspended between two bayed enclosures. With<br>one Ø 40 mm hole in the left-hand and right-hand corner areas for<br>inserting cables, conduits etc. These drilled holes may be sealed<br>with the enclosed cover caps. |
| Benefits                                | Simply slides into position                                                                                                                                                                                                                |
| Material                                | Sheet steel, zinc-plated                                                                                                                                                                                                                   |
| Supply includes                         | Partition<br>2 cover caps                                                                                                                                                                                                                  |
| To fit                                  | Enclosure type: VX IT<br>Height: = 2,200 mm<br>Depth: = 1,000 mm                                                                                                                                                                           |
| Assembly instruction                    | A baying gap of 3 mm is required to insert the partition                                                                                                                                                                                   |
| Note                                    | Use baying connector, external, 3 mm<br>Not suitable for use in conjunction with a baying seal<br>Any seals that may be present must be removed prior to installation                                                                      |
| IP protection category to IEC 60<br>529 | IP 20 (with fitted cover caps)                                                                                                                                                                                                             |
| Packs of                                | 1 pc(s).                                                                                                                                                                                                                                   |