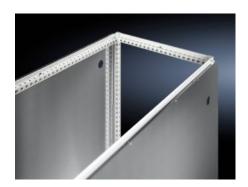

## **Features**

| VX 5301.301                                                                                                                                                                                                                       |
|-----------------------------------------------------------------------------------------------------------------------------------------------------------------------------------------------------------------------------------|
| For rack mounting, suspended between two bayed enclosures. With one Ø 40 mm hole in the left-hand and right-hand corner areas for inserting cables, conduits etc. These drilled holes may be sealed with the enclosed cover caps. |
| Simply slides into position                                                                                                                                                                                                       |
| Sheet steel, zinc-plated                                                                                                                                                                                                          |
| Partition<br>2 cover caps                                                                                                                                                                                                         |
| Enclosure type: VX IT                                                                                                                                                                                                             |
| A baying gap of 3 mm is required to insert the partition                                                                                                                                                                          |
| Use baying connector, external, 3 mm  Not suitable for use in conjunction with a baying seal  Any seals that may be present must be removed prior to installation                                                                 |
| IP 20 (with fitted cover caps)                                                                                                                                                                                                    |
| 1 pc(s).                                                                                                                                                                                                                          |
| 94039910                                                                                                                                                                                                                          |
| 4028177954922                                                                                                                                                                                                                     |
|                                                                                                                                                                                                                                   |