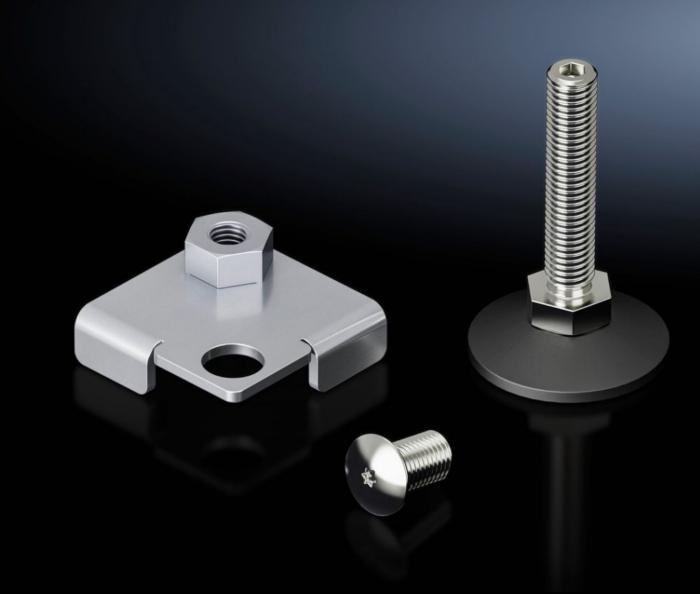

## VX 5301.326 - Levelling feet with internal adjustment, for VX IT

Levelling feet with internal adjustment, to compensate for floor irregularities.

## **Features**

| Model No.             | VX 5301.326                                                                                                                                                                                                                                                                          |
|-----------------------|--------------------------------------------------------------------------------------------------------------------------------------------------------------------------------------------------------------------------------------------------------------------------------------|
| Product description   | The mounting bracket is used to offset and secure the levelling foot beneath the enclosure frame in the interior section. In this way, the levelling foot is conveniently adjusted from the enclosure interior using the multi-tooth drive integrated into the levelling foot shaft. |
| Supply includes       | 4 levelling feet, M12, with TX30 hex socket drive                                                                                                                                                                                                                                    |
|                       | 4 mounting brackets Assembly parts                                                                                                                                                                                                                                                   |
| Load capacity         | Max. admissible static load: 3000 N per levelling foot                                                                                                                                                                                                                               |
| Levelling range       | 18 - 63 mm                                                                                                                                                                                                                                                                           |
| Packs of              | 4 pc(s).                                                                                                                                                                                                                                                                             |
| Net weight            | 0.76                                                                                                                                                                                                                                                                                 |
| Gross weight          | 0.796                                                                                                                                                                                                                                                                                |
| Customs tariff number | 73269098                                                                                                                                                                                                                                                                             |
| EAN                   | 4028177952478                                                                                                                                                                                                                                                                        |
| ETIM 9                | EC000721                                                                                                                                                                                                                                                                             |
| ECLASS 8.0            | 27182003                                                                                                                                                                                                                                                                             |