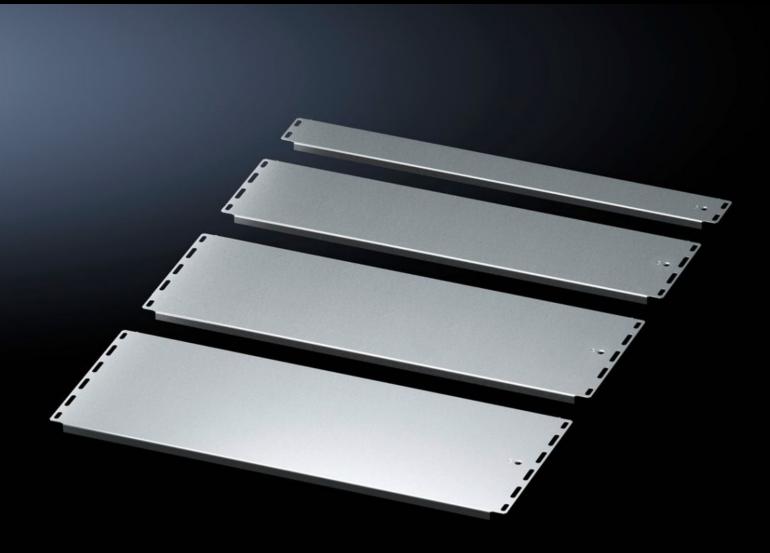

### VX 5301.337 - Gland plate set, multi-piece, solid for VX IT

Multi-piece gland plate set consisting of solid base plate modules and a sliding panel for cable entry.

#### **Features**

| Model No.                     | VX 5301.337                                                                                                                                                                                                                        |
|-------------------------------|------------------------------------------------------------------------------------------------------------------------------------------------------------------------------------------------------------------------------------|
| Product description           | Multi-piece gland plate set consisting of solid base plate modules and a sliding panel for cable entry. The solid gland plate module, depth 237.5 mm, may optionally be exchanged for gland plate module variants for cable entry. |
| Benefits                      | The sequence of individual modules may be freely selected                                                                                                                                                                          |
| Material                      | Sheet steel                                                                                                                                                                                                                        |
| Surface finish                | Zinc-plated                                                                                                                                                                                                                        |
| Supply includes               | Gland plate set Sealing tape Assembly parts 1 gland plate module, solid, depth: 75 mm 2 gland plate modules, solid, depth: 237.5 mm 1 sliding panel, depth: 115 mm                                                                 |
| To fit                        | Enclosure type: VX IT Width: = 800 mm Depth: = 800 mm                                                                                                                                                                              |
| Packs of                      | 1 pc(s).                                                                                                                                                                                                                           |
| Net weight                    | 6.42                                                                                                                                                                                                                               |
| Gross weight                  | 6.44                                                                                                                                                                                                                               |
| PCF per pack (cradle-to-gate) | 24.1 kg CO2 eq (Cat B)                                                                                                                                                                                                             |
| Note on PCF category          | Category B: PCF value (cradle-to-gate) based on the product weight, approximately calculated and self-declared                                                                                                                     |
| Customs tariff number         | 94039910                                                                                                                                                                                                                           |
| EAN                           | 4028177950894                                                                                                                                                                                                                      |
| ETIM 9                        | EC002620                                                                                                                                                                                                                           |