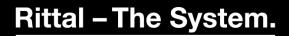

## DK 5301.453 - Aluminium/sheet steel door, vented for VX IT

To replace existing doors. The vented surface area is approx. 85% perforated.

## Features

| Model No.            | DK 5301.453                                                                                                                                                 |
|----------------------|-------------------------------------------------------------------------------------------------------------------------------------------------------------|
|                      |                                                                                                                                                             |
| Product description  | To replace existing doors. The vented surface area is approx. 85% perforated.                                                                               |
| Material             | Frame: Extruded aluminium section<br>Vent grille: Sheet steel<br>Vertical extrusion: Aluminium, anodised<br>Horizontal extrusion: Aluminium, spray finished |
| Colour               | Comfort handle VX, hinges, horizontal extrusion, vent grille: RAL<br>9005<br>Vertical profile: silver coloured                                              |
| Supply includes      | Door with comfort handle for semi-cylinders with security lock 3524<br>E<br>3 x 180° hinges, fitted<br>Assembly parts                                       |
| Assembly instruction | For a door opening angle of 180° when baying, a 180° baying hinge is required                                                                               |