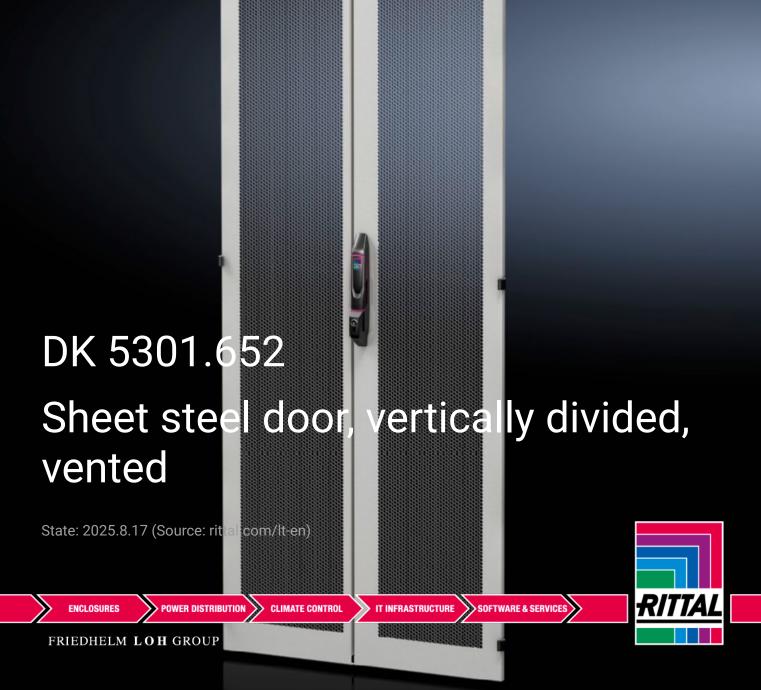

## DK 5301.652 - Sheet steel door, vertically divided, vented for VX IT

To replace existing doors. The vented surface area is approx. 85% perforated.

## **Features**

| Model No.            | DK 5301.652                                                                                                                                                          |
|----------------------|----------------------------------------------------------------------------------------------------------------------------------------------------------------------|
| Product description  | To replace existing doors. The vented surface area is approx. 85% perforated.                                                                                        |
| Material             | Sheet steel                                                                                                                                                          |
| Surface finish       | Spray-finished                                                                                                                                                       |
| Colour               | Door: RAL 7035<br>Comfort handle VX, hinges: RAL 9005                                                                                                                |
| Supply includes      | Door, vertically divided, with comfort handle VX for semi-cylinders with security lock 3524 E, right 3 x 180° hinges, fitted on each half of the door Assembly parts |
| Assembly instruction | For a door opening angle of 180° when baying, a 180° baying hinge is required                                                                                        |
| Note                 | Door opening angle for stand-alone siting: max. 240°<br>Door opening angle when baying: max. 160°                                                                    |
|                      |                                                                                                                                                                      |