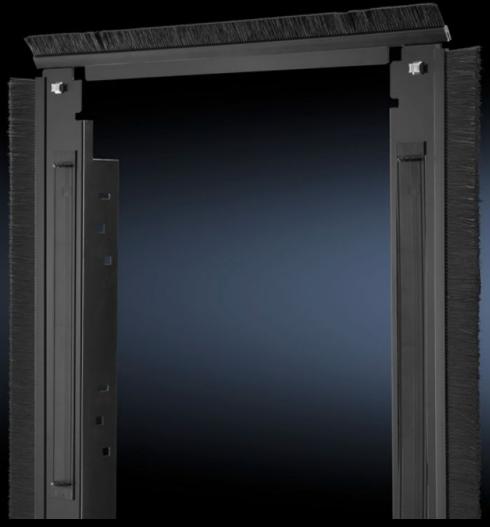

# DK 5302.010 - Air baffle plate for VX IT 482.6 mm (19") mounting angles, standard

To separate the hot/cold zones within an enclosure with aisle containment or when using an LCP system.

#### **Features**

| Model No.       | DK 5302.010                                                                                                                                                                                                                              |
|-----------------|------------------------------------------------------------------------------------------------------------------------------------------------------------------------------------------------------------------------------------------|
| Benefits        | To selectively boost the energy efficiency of your climate control system  Vertical brush strip for collision-free shielding with installed rail systems on the outer mounting level.                                                    |
| Applications    | To separate the hot/cold zones within an enclosure with aisle containment or when using an LCP system.                                                                                                                                   |
| Material        | Sheet steel Brush strip: Plastic, UL 94-HB Brush strip fibres: Plastic PA6, halogen-free Brush strip mounting body: Plastic PVC, contains halogen Blanking panel: Plastic, fire protection: self-extinguishing to UL 94 HB, halogen-free |
| Surface finish  | Spray-finished                                                                                                                                                                                                                           |
| Colour          | RAL 9005                                                                                                                                                                                                                                 |
| Supply includes | 2 vertical trim panels 2 horizontal trim panels 4 brush strips 4 cellular PU foam pieces Assembly parts                                                                                                                                  |

### **Features**

| Assembly instruction  | The vertical trim panels with brush strip may be fitted on both the front and rear 482.6 mm (19") mounting angles for partitioning. The horizontal trim panels with brush strips can only be mounted on the front 482.6 mm (19") mounting angles.  482.6 mm (19") mounting cut-outs integrated within the partitioning areas may optionally be sealed with the supplied blanking panels, or used to install additional components or for cable routing. Please see the product-specific scope of supply. |
|-----------------------|----------------------------------------------------------------------------------------------------------------------------------------------------------------------------------------------------------------------------------------------------------------------------------------------------------------------------------------------------------------------------------------------------------------------------------------------------------------------------------------------------------|
| To fit                | Width: = 600 mm<br>Height: = 1,200 mm                                                                                                                                                                                                                                                                                                                                                                                                                                                                    |
| Packs of              | 1 pc(s).                                                                                                                                                                                                                                                                                                                                                                                                                                                                                                 |
| Net weight            | 0.001                                                                                                                                                                                                                                                                                                                                                                                                                                                                                                    |
| Gross weight          | 0.001                                                                                                                                                                                                                                                                                                                                                                                                                                                                                                    |
| Customs tariff number | 73269098                                                                                                                                                                                                                                                                                                                                                                                                                                                                                                 |
| EAN                   | 4028177955257                                                                                                                                                                                                                                                                                                                                                                                                                                                                                            |
| E-Number Sweden       | E7282582                                                                                                                                                                                                                                                                                                                                                                                                                                                                                                 |
| ETIM 9                | EC000331                                                                                                                                                                                                                                                                                                                                                                                                                                                                                                 |
| ECLASS 8.0            | 27189272                                                                                                                                                                                                                                                                                                                                                                                                                                                                                                 |