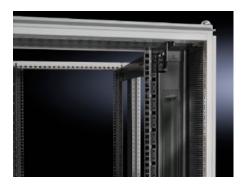

# DK 5302.010 - Air baffle plate for VX IT 482.6 mm (19") mounting angles, standard

To separate the hot/cold zones within an enclosure with aisle containment or when using an LCP system.

#### **Features**

| Model No.       | DK 5302.010                                                                                                                                                                                                                              |
|-----------------|------------------------------------------------------------------------------------------------------------------------------------------------------------------------------------------------------------------------------------------|
| Benefits        | To selectively boost the energy efficiency of your climate control system  Vertical brush strip for collision-free shielding with installed rail systems on the outer mounting level.                                                    |
| Applications    | To separate the hot/cold zones within an enclosure with aisle containment or when using an LCP system.                                                                                                                                   |
| Material        | Sheet steel Brush strip: Plastic, UL 94-HB Brush strip fibres: Plastic PA6, halogen-free Brush strip mounting body: Plastic PVC, contains halogen Blanking panel: Plastic, fire protection: self-extinguishing to UL 94 HB, halogen-free |
| Surface finish  | Spray-finished                                                                                                                                                                                                                           |
| Colour          | RAL 9005                                                                                                                                                                                                                                 |
| Supply includes | 2 vertical trim panels 2 horizontal trim panels 4 brush strips 4 cellular PU foam pieces Assembly parts                                                                                                                                  |

### **Features**

| Assembly instruction  | The vertical trim panels with brush strip may be fitted on both the front and rear 482.6 mm (19") mounting angles for partitioning. The horizontal trim panels with brush strips can only be mounted on the front 482.6 mm (19") mounting angles.  482.6 mm (19") mounting cut-outs integrated within the partitioning areas may optionally be sealed with the supplied blanking panels, or used to install additional components or for cable routing. Please see the product-specific scope of supply. |
|-----------------------|----------------------------------------------------------------------------------------------------------------------------------------------------------------------------------------------------------------------------------------------------------------------------------------------------------------------------------------------------------------------------------------------------------------------------------------------------------------------------------------------------------|
| To fit                | Width: = 600 mm<br>Height: = 1,200 mm                                                                                                                                                                                                                                                                                                                                                                                                                                                                    |
| Packs of              | 1 pc(s).                                                                                                                                                                                                                                                                                                                                                                                                                                                                                                 |
| Net weight            | 0.001                                                                                                                                                                                                                                                                                                                                                                                                                                                                                                    |
| Gross weight          | 0.001                                                                                                                                                                                                                                                                                                                                                                                                                                                                                                    |
| Customs tariff number | 73269098                                                                                                                                                                                                                                                                                                                                                                                                                                                                                                 |
| EAN                   | 4028177955257                                                                                                                                                                                                                                                                                                                                                                                                                                                                                            |
| E-Number Sweden       | E7282582                                                                                                                                                                                                                                                                                                                                                                                                                                                                                                 |
| ETIM 9                | EC000331                                                                                                                                                                                                                                                                                                                                                                                                                                                                                                 |
| ECLASS 8.0            | 27189272                                                                                                                                                                                                                                                                                                                                                                                                                                                                                                 |