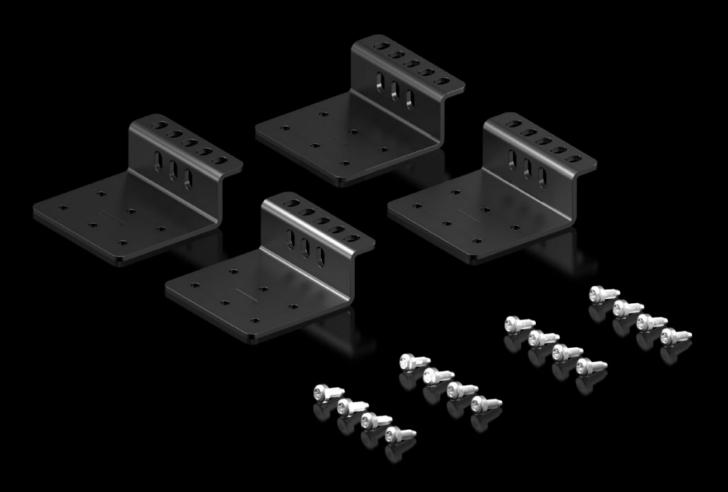

# VX 5302.160 - Mounting bracket for VX IT 482.6 mm (19") mounting angles

#### **Features**

| Model No.                     | VX 5302.160                                                                                                    |
|-------------------------------|----------------------------------------------------------------------------------------------------------------|
| Design                        | for VX IT 482.6 mm (19") mounting angles, dynamic                                                              |
| Product description           | For mounting 482.6 mm (19") mounting angles in VX IT network/server racks.                                     |
| Benefits                      | Direct potential equalisation of the mounting angles via the attachment                                        |
| Material                      | Sheet steel                                                                                                    |
| Surface finish                | Spray-finished                                                                                                 |
| Colour                        | RAL 9005                                                                                                       |
| Supply includes               | Assembly parts                                                                                                 |
| To fit                        | Width: = 600 mm                                                                                                |
| Packs of                      | 4 pc(s).                                                                                                       |
| Net weight                    | 0.68                                                                                                           |
| Gross weight                  | 0.793                                                                                                          |
| PCF per pack (cradle-to-gate) | 3.1 kg CO2 eq (Cat B)                                                                                          |
| Note on PCF category          | Category B: PCF value (cradle-to-gate) based on the product weight, approximately calculated and self-declared |
| Customs tariff number         | 73182900                                                                                                       |
| EAN                           | 4028177955578                                                                                                  |
| ETIM 9                        | EC002620                                                                                                       |
| ECLASS 8.0                    | 27189261                                                                                                       |
|                               |                                                                                                                |