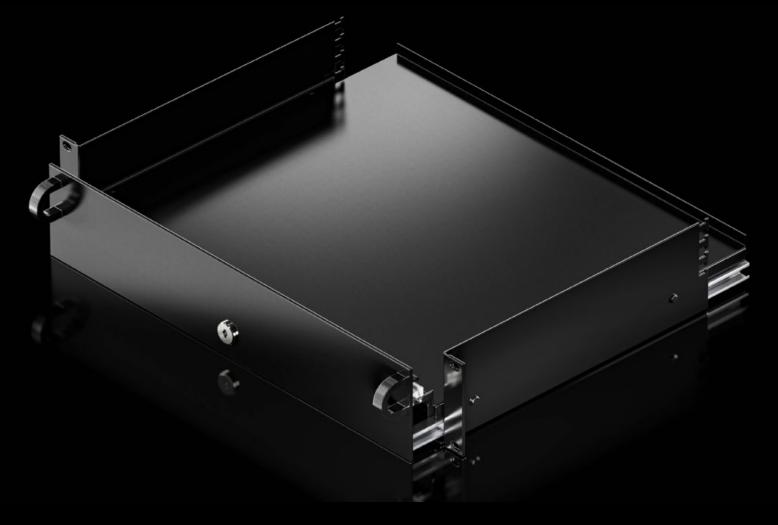

## DK 5302.205 - Keyboard drawer 2 U for one 482.6 mm (19") mounting level

For 482.6 mm (19") mounting angles, suitable for keyboards up to 430 mm wide and 250 mm deep with front panel folded over.

## **Features**

| Model No.                        | DK 5302.205                                                                                                    |
|----------------------------------|----------------------------------------------------------------------------------------------------------------|
| Product description              | For keyboards up to 430 mm wide and 250 mm deep with the front panel folded over.                              |
| Material                         | Sheet steel with aluminium front                                                                               |
| Surface finish                   | Spray-finished                                                                                                 |
| Colour                           | RAL 9005                                                                                                       |
| Supply includes                  | Lockable drawer with handles Folding front Pull-out mousepad Mouse support Practical cable entry Strain relief |
| Dimensions                       | Width: 482.6 mm                                                                                                |
| Max. keyboard dimensions (WxHxD) | 430 x 250 mm                                                                                                   |
| Note on Model No.                | Installation depth: 390 mm                                                                                     |
| Packs of                         | 1 pc(s).                                                                                                       |
| Net weight                       | 6.12                                                                                                           |
| Gross weight                     | 7.12                                                                                                           |
| Customs tariff number            | 94039910                                                                                                       |
| EAN                              | 4028177955660                                                                                                  |
| ETIM 9                           | EC002620                                                                                                       |
| ECLASS 8.0                       | 27189261                                                                                                       |