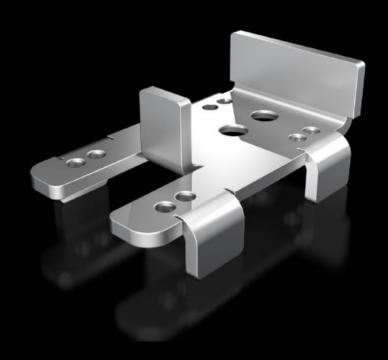

## VX 5302.351 - Mounting bracket for door operated switches in VX, VX IT, TX CableNet

For attaching a door-operated switch to the enclosure frame.

## **Features**

| Model No.             | VX 5302.351                                                                                                                                                                                                                                                                                    |
|-----------------------|------------------------------------------------------------------------------------------------------------------------------------------------------------------------------------------------------------------------------------------------------------------------------------------------|
| Product description   | To secure a door-operated switch to the frame of the VX, VX IT and TX CableNet in conjunction with the various door variants in these enclosure systems. Depending on the door variant, this is secured to the horizontal frame section at the top or onto the vertical sections at the sides. |
| Supply includes       | Assembly parts                                                                                                                                                                                                                                                                                 |
| Packs of              | 1 pc(s).                                                                                                                                                                                                                                                                                       |
| Net weight            | 0.065                                                                                                                                                                                                                                                                                          |
| Gross weight          | 0.069                                                                                                                                                                                                                                                                                          |
| Customs tariff number | 83024900                                                                                                                                                                                                                                                                                       |
| EAN                   | 4028177965645                                                                                                                                                                                                                                                                                  |
| ETIM 9                | EC002620                                                                                                                                                                                                                                                                                       |
| ECLASS 8.0            | 27189234                                                                                                                                                                                                                                                                                       |