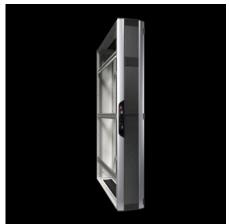

## VX 5380.830 - Cable management rack VX IT

For laying, securing and storing cables or as an empty enclosure with uneven LCP installations.

#### **Features**

| Model No.           | VX 5380.830                                                                                                                                                                                                                                                                  |
|---------------------|------------------------------------------------------------------------------------------------------------------------------------------------------------------------------------------------------------------------------------------------------------------------------|
| Product description | For laying, securing and storing cables or as an empty enclosure with uneven Liquid Cooling Package (LCP) installations.                                                                                                                                                     |
| Benefits            | Optimum accommodation of surplus cables and structured cable management                                                                                                                                                                                                      |
| Applications        | As a cable management rack between fully configured network and server racks As an empty enclosure for symmetrical balancing in cold/hot aisle containment with an uneven number of LCPs in two enclosure suites As a placeholder for easy retrofitting of LCP installations |
| Material            | Sheet steel<br>Aluminium                                                                                                                                                                                                                                                     |
| Surface finish      | Enclosure frame: Dipcoat-primed  Doors and roof: Dipcoat-primed, powder-coated                                                                                                                                                                                               |
| General colour      | RAL 7035                                                                                                                                                                                                                                                                     |
| Colour              | Enclosure: RAL 7035<br>Front: RAL 9005                                                                                                                                                                                                                                       |

### **Features**

| Supply includes | Enclosure frame with front and rear door                                 |
|-----------------|--------------------------------------------------------------------------|
|                 | Aluminium door, front, solid with black designer trim panel, 180° hinges |
|                 | Sheet steel rear door, solid, one-piece, 130° hinges                     |
|                 | Lock front and rear: Comfort handle for profile half-cylinders and       |
|                 | security lock 3524 E                                                     |
|                 | 2 roof/base plates, with cut-outs for cable entry via brush strips       |
|                 | 3 VX punched sections with mounting flanges mounted on the left          |
|                 | and right                                                                |
| Dimensions      | Width: 300 mm                                                            |
|                 | Height: 2,000 mm                                                         |
|                 | Depth: 1,000 mm                                                          |
| Design          | Cable management enclosure                                               |
| Note            | For positioning at the start/end of an enclosure suite, a side panel     |
|                 | will be required                                                         |
| Basic material  | Aluminium                                                                |
| Packs of        | 1 pc(s).                                                                 |
| Net weight      | 90                                                                       |
| Gross weight    | 90                                                                       |
| EAN             | 4028177950153                                                            |
| ETIM 9          | EC000721                                                                 |
| ECLASS 8.0      | 27182003                                                                 |
|                 |                                                                          |