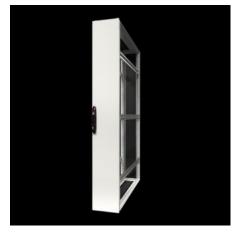

## VX 5380.830 - Cable management rack VX IT

For laying, securing and storing cables or as an empty enclosure with uneven LCP installations.

#### **Features**

| Model No.           | VX 5380.830                                                                                                                                                                                                                                                                  |
|---------------------|------------------------------------------------------------------------------------------------------------------------------------------------------------------------------------------------------------------------------------------------------------------------------|
| Product description | For laying, securing and storing cables or as an empty enclosure with uneven Liquid Cooling Package (LCP) installations.                                                                                                                                                     |
| Benefits            | Optimum accommodation of surplus cables and structured cable management                                                                                                                                                                                                      |
| Applications        | As a cable management rack between fully configured network and server racks As an empty enclosure for symmetrical balancing in cold/hot aisle containment with an uneven number of LCPs in two enclosure suites As a placeholder for easy retrofitting of LCP installations |
| Material            | Sheet steel<br>Aluminium                                                                                                                                                                                                                                                     |
| Surface finish      | Enclosure frame: Dipcoat-primed  Doors and roof: Dipcoat-primed, powder-coated                                                                                                                                                                                               |
| General colour      | RAL 7035                                                                                                                                                                                                                                                                     |
| Colour              | Enclosure: RAL 7035<br>Front: RAL 9005                                                                                                                                                                                                                                       |

### **Features**

| Supply includes | Enclosure frame with front and rear door                                 |
|-----------------|--------------------------------------------------------------------------|
|                 | Aluminium door, front, solid with black designer trim panel, 180° hinges |
|                 | Sheet steel rear door, solid, one-piece, 130° hinges                     |
|                 | Lock front and rear: Comfort handle for profile half-cylinders and       |
|                 | security lock 3524 E                                                     |
|                 | 2 roof/base plates, with cut-outs for cable entry via brush strips       |
|                 | 3 VX punched sections with mounting flanges mounted on the left          |
|                 | and right                                                                |
| Dimensions      | Width: 300 mm                                                            |
|                 | Height: 2,000 mm                                                         |
|                 | Depth: 1,000 mm                                                          |
| Design          | Cable management enclosure                                               |
| Note            | For positioning at the start/end of an enclosure suite, a side panel     |
|                 | will be required                                                         |
| Basic material  | Aluminium                                                                |
| Packs of        | 1 pc(s).                                                                 |
| Net weight      | 90                                                                       |
| Gross weight    | 90                                                                       |
| EAN             | 4028177950153                                                            |
| ETIM 9          | EC000721                                                                 |
| ECLASS 8.0      | 27182003                                                                 |
|                 |                                                                          |