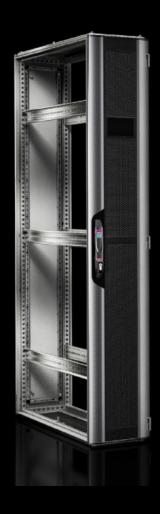

## VX 5380.830 - Cable management rack VX IT

For laying, securing and storing cables or as an empty enclosure with uneven LCP installations.

#### **Features**

| Model No.           | VX 5380.830                                                                                                                                                                                                                                                                  |
|---------------------|------------------------------------------------------------------------------------------------------------------------------------------------------------------------------------------------------------------------------------------------------------------------------|
| Product description | For laying, securing and storing cables or as an empty enclosure with uneven Liquid Cooling Package (LCP) installations.                                                                                                                                                     |
| Benefits            | Optimum accommodation of surplus cables and structured cable management                                                                                                                                                                                                      |
| Applications        | As a cable management rack between fully configured network and server racks As an empty enclosure for symmetrical balancing in cold/hot aisle containment with an uneven number of LCPs in two enclosure suites As a placeholder for easy retrofitting of LCP installations |
| Material            | Sheet steel<br>Aluminium                                                                                                                                                                                                                                                     |
| Surface finish      | Enclosure frame: Dipcoat-primed  Doors and roof: Dipcoat-primed, powder-coated                                                                                                                                                                                               |
| General colour      | RAL 7035                                                                                                                                                                                                                                                                     |
| Colour              | Enclosure: RAL 7035<br>Front: RAL 9005                                                                                                                                                                                                                                       |

### **Features**

| Supply includes | Enclosure frame with front and rear door                                 |
|-----------------|--------------------------------------------------------------------------|
|                 | Aluminium door, front, solid with black designer trim panel, 180° hinges |
|                 | Sheet steel rear door, solid, one-piece, 130° hinges                     |
|                 | Lock front and rear: Comfort handle for profile half-cylinders and       |
|                 | security lock 3524 E                                                     |
|                 | 2 roof/base plates, with cut-outs for cable entry via brush strips       |
|                 | 3 VX punched sections with mounting flanges mounted on the left          |
|                 | and right                                                                |
| Dimensions      | Width: 300 mm                                                            |
|                 | Height: 2,000 mm                                                         |
|                 | Depth: 1,000 mm                                                          |
| Design          | Cable management enclosure                                               |
| Note            | For positioning at the start/end of an enclosure suite, a side panel     |
|                 | will be required                                                         |
| Basic material  | Aluminium                                                                |
| Packs of        | 1 pc(s).                                                                 |
| Net weight      | 90                                                                       |
| Gross weight    | 90                                                                       |
| EAN             | 4028177950153                                                            |
| ETIM 9          | EC000721                                                                 |
| ECLASS 8.0      | 27182003                                                                 |
|                 |                                                                          |