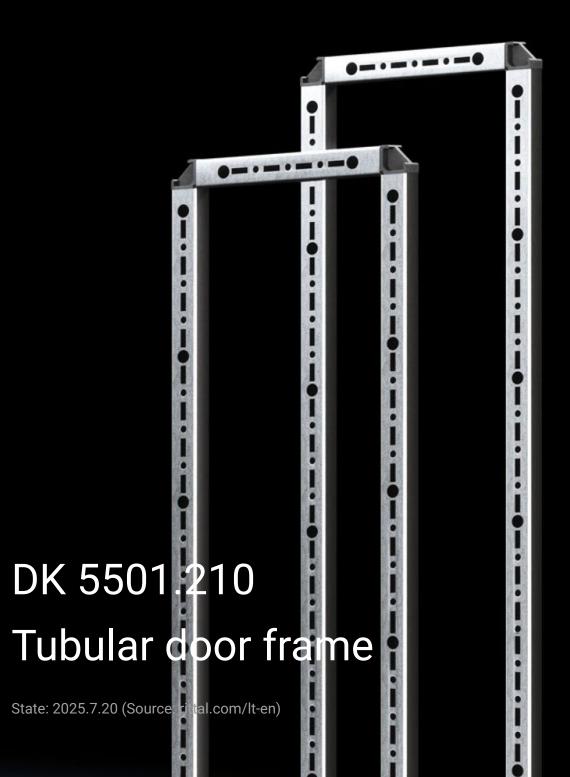

## DK 5501.210 - Tubular door frame for TS, TS IT

For TS IT for rear door, vertically divided, solid

## **Features**

| Model No.             | DK 5501.210                                                                                      |
|-----------------------|--------------------------------------------------------------------------------------------------|
| Product description   | To fit TS IT with solid, vertically divided sheet steel doors and for 400 mm wide TS enclosures. |
| Applications          | For vertical mounting on the threaded bolts of the door                                          |
| Material              | Tube section: Sheet steel<br>Corner connector: Plastic                                           |
| Surface finish        | Tube section: Zinc-plated                                                                        |
| Supply includes       | Assembly parts                                                                                   |
| To fit enclosure type | TS IT<br>TS                                                                                      |
| Suitable for width    | 400 mm                                                                                           |
| Suitable for height   | 2,000 mm                                                                                         |
| Packs of              | 2 pc(s).                                                                                         |
| Net weight            | 6.344                                                                                            |
| Customs tariff number | 73269098                                                                                         |
| EAN                   | 4028177678866                                                                                    |
| E-Number Sweden       | E7239812                                                                                         |
| ETIM 9                | EC002620                                                                                         |