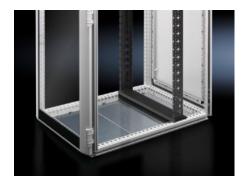

## DK 5501.285 - Mounting frame, 482.6 mm (19") for TS, TS IT

For the installation of the front and rear 482.6 mm (19") levels, the welded 482.6 mm (19") mounting frame may be attached with complete depth variability.

## **Features**

| Model No.           | DK 5501.285                                                                                                                                                                                                                                                                                                                                                                                                                                                                                                                                                   |
|---------------------|---------------------------------------------------------------------------------------------------------------------------------------------------------------------------------------------------------------------------------------------------------------------------------------------------------------------------------------------------------------------------------------------------------------------------------------------------------------------------------------------------------------------------------------------------------------|
| Product description | Firmly linked 482.6mm (19") mounting frame for integration of a 482.6 mm (19") mounting level within a TS frame structure. Profiles analogous to TS IT for complete system compatibility, incl. tool-free assembly. Depth-variable mounting between the roof and base frames. Individual height units bi-directionally numbered. Mounting frame at the front, prepared for the integration of cable management and Dynamic Rack Control (RFID), mounting frame at the rear for space-saving integration of the PDU busbar, in the Zero-U space on both sides. |
| Material            | Sheet steel                                                                                                                                                                                                                                                                                                                                                                                                                                                                                                                                                   |
| Surface finish      | Primed                                                                                                                                                                                                                                                                                                                                                                                                                                                                                                                                                        |
| Colour              | RAL 9005                                                                                                                                                                                                                                                                                                                                                                                                                                                                                                                                                      |
| Supply includes     | Assembly parts                                                                                                                                                                                                                                                                                                                                                                                                                                                                                                                                                |
| Units               | 47 U                                                                                                                                                                                                                                                                                                                                                                                                                                                                                                                                                          |
| Mounting position   | rear                                                                                                                                                                                                                                                                                                                                                                                                                                                                                                                                                          |
| Load capacity       | Up to 15,000 N static load, with even load distribution on two 482.6 mm (19") mounting frames, fully configured.                                                                                                                                                                                                                                                                                                                                                                                                                                              |
|                     |                                                                                                                                                                                                                                                                                                                                                                                                                                                                                                                                                               |