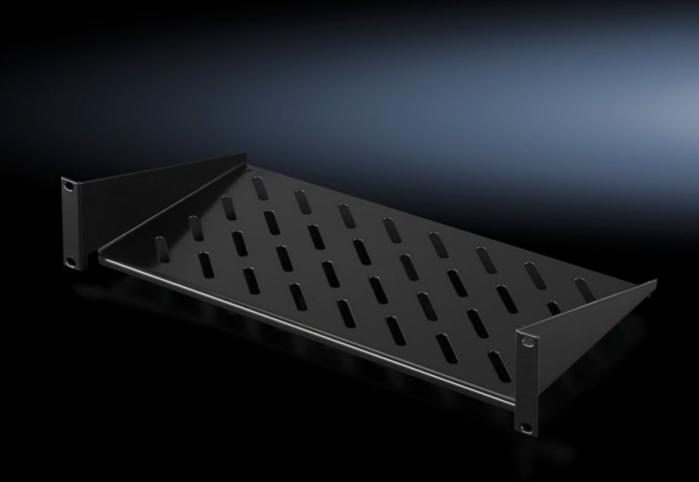

## DK 5501.625 - Component shelf 2 U, static installation

Component shelf 2 U, static installation for attachment to the 482.6 mm (19") system punchings. Load capacity: 25 kg.

#### **Features**

| Model No.                     | DK 5501.625                                                                                                    |
|-------------------------------|----------------------------------------------------------------------------------------------------------------|
| Design                        | 482.6 mm (19")                                                                                                 |
| Product description           | For mounting between 482.6 mm (19") mounting angles.                                                           |
| Material                      | Sheet steel                                                                                                    |
| Surface finish                | Spray-finished                                                                                                 |
| Colour                        | RAL 9005                                                                                                       |
| Load capacity                 | 25 kg surface load, static                                                                                     |
| Note                          | Not suitable for combination with telescopic slides.                                                           |
| Dimensions                    | Width: 482.6 mm                                                                                                |
|                               | Depth: 400 mm                                                                                                  |
| Packs of                      | 1 pc(s).                                                                                                       |
| Net weight                    | 3.297                                                                                                          |
| Gross weight                  | 3.52                                                                                                           |
| PCF per pack (cradle-to-gate) | 11.4 kg CO2 eq (Cat B)                                                                                         |
| Note on PCF category          | Category B: PCF value (cradle-to-gate) based on the product weight, approximately calculated and self-declared |
|                               |                                                                                                                |