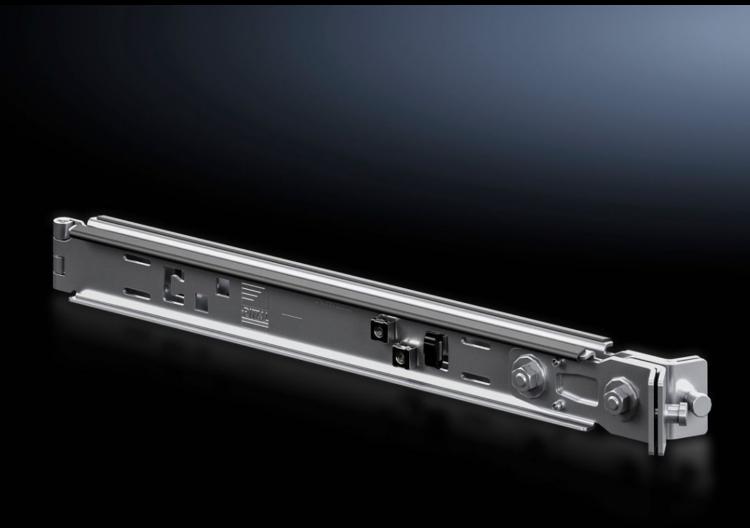

## DK 5502.110 - 482.6 mm (19") installation aid for Network Cable Organizer

For mounting between a front and a rear pair of mounting angles.

## **Features**

| Model No.             | DK 5502.110                                                                           |
|-----------------------|---------------------------------------------------------------------------------------|
| Product description   | For easier mounting of 482.6 mm (19") installed components within the mounting level. |
| Applications          | To support heavy installed equipment                                                  |
| Material              | Sheet steel                                                                           |
| Colour                | RAL 9005                                                                              |
| Supply includes       | Assembly parts                                                                        |
| Load capacity         | max. 150 N                                                                            |
| Note                  | Effective contact surface 35 mm per side                                              |
| Packs of              | 1 pc(s).                                                                              |
| Net weight            | 0.64                                                                                  |
| Gross weight          | 0.84                                                                                  |
| Customs tariff number | 76042990                                                                              |
| EAN                   | 4028177938007                                                                         |
| ETIM 9                | EC002620                                                                              |
| ECLASS 8.0            | 27189261                                                                              |