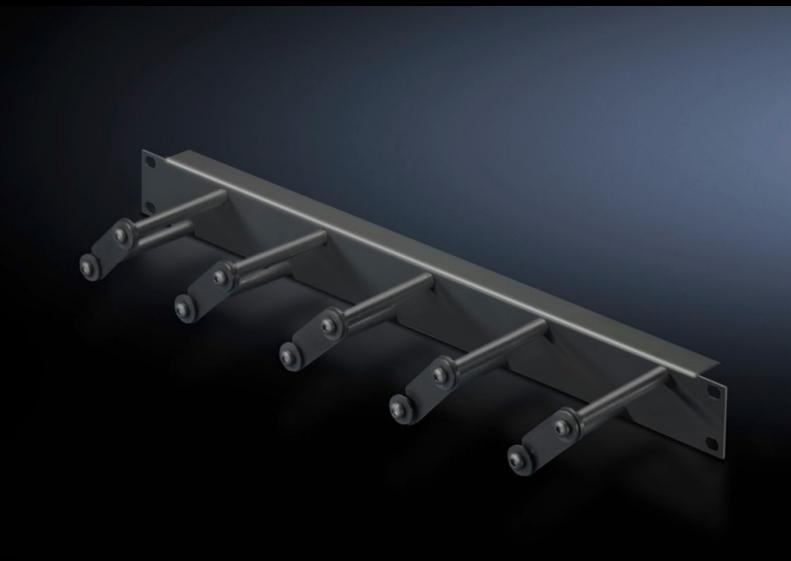

## DK 5502.225 - Cable management panel with cable routing bars for horizontal cable management

For horizontal management of the patch cables with cable routing bars, allows user-friendly modification and extension of the cabling by opening the individual cable routing bars.

#### **Features**

| Model No.                     | DK 5502.225                                                                                                                                                                        |
|-------------------------------|------------------------------------------------------------------------------------------------------------------------------------------------------------------------------------|
| Product description           | For horizontal management of the patch cables with 5 cable routing bars. Opening the individual cable routing bars allows user-friendly modification and extension of the cabling. |
| Material                      | Panel: Sheet steel, spray finished<br>Cable routing bars: Plastic                                                                                                                  |
| Depth of bars                 | 100 mm                                                                                                                                                                             |
| Number bars per U             | 5                                                                                                                                                                                  |
| Dimensions                    | Width: 482.6 mm                                                                                                                                                                    |
| Units                         | 1 U                                                                                                                                                                                |
| Packs of                      | 1 pc(s).                                                                                                                                                                           |
| Net weight                    | 0.5                                                                                                                                                                                |
| Gross weight                  | 0.632                                                                                                                                                                              |
| PCF per pack (cradle-to-gate) | 2.4 kg CO2 eq (Cat B)                                                                                                                                                              |
| Note on PCF category          | Category B: PCF value (cradle-to-gate) based on the product weight, approximately calculated and self-declared                                                                     |
| Customs tariff number         | 94039910                                                                                                                                                                           |
| EAN                           | 4028177679337                                                                                                                                                                      |
| E-Number Sweden               | E7239788                                                                                                                                                                           |
| ETIM 9                        | EC002624                                                                                                                                                                           |
| ECLASS 8.0                    | 27189265                                                                                                                                                                           |
|                               |                                                                                                                                                                                    |