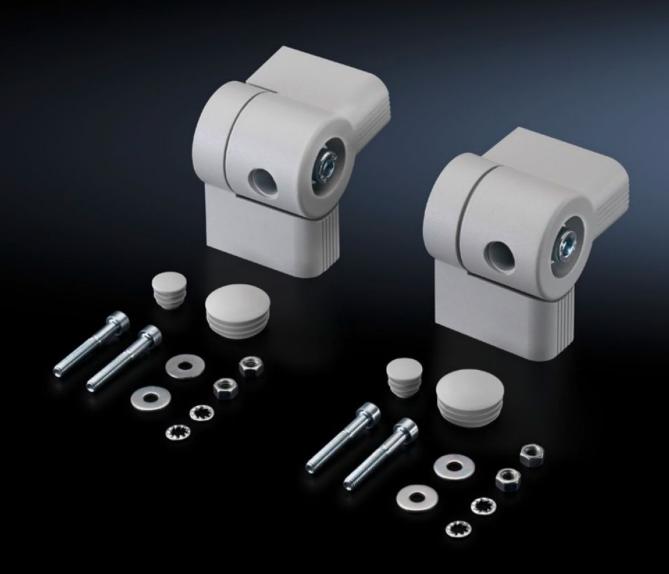

## CP 6016.200 - Enclosure connectors Adjustable

For use between Command Panels, terminal boxes, compact enclosures and horizontal or vertical surfaces. Pre-mount the connector halves on both sides, screw together and secure with a locking screw, and/or adjust the angle of rotation.

#### **Features**

| ls, terminal boxes, compact cal surfaces. Pre-mount the |
|---------------------------------------------------------|
| crew together and secure with a ngle of rotation.       |
|                                                         |
|                                                         |
|                                                         |
|                                                         |
| nged for standard, commercially<br>50 mm).              |
| ncrements.                                              |
|                                                         |
|                                                         |
|                                                         |
|                                                         |
|                                                         |
|                                                         |