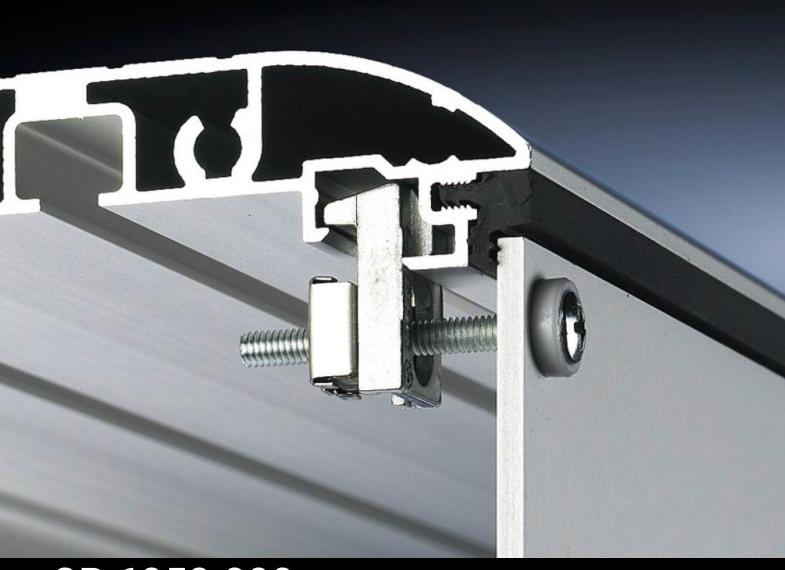

## CP 6053.000 - Mounting kit for Optipanel

For the installation of aluminium front panels, command panels and keyboards.

## **Features**

| Model No.             | CP 6053.000                                                                  |
|-----------------------|------------------------------------------------------------------------------|
| Design                | For holes                                                                    |
| Product description   | For the installation of aluminium front panels, command panels and keyboards |
| Supply includes       | Packs of 30 retaining claws, captive nuts, screws and sealing washers        |
| Thread                | M5                                                                           |
| Packs of              | 30 pc(s).                                                                    |
| Net weight            | 0.51                                                                         |
| Gross weight          | 0.55                                                                         |
| Customs tariff number | 83024900                                                                     |
| EAN                   | 4028177118911                                                                |
| ETIM 9                | EC002625                                                                     |
| ECLASS 8.0            | 27189234                                                                     |