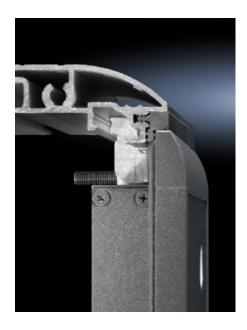

#### **Features**

| Model No.           | CP 6053.210                                                                                                                                                                                                                                                                                                                                   |
|---------------------|-----------------------------------------------------------------------------------------------------------------------------------------------------------------------------------------------------------------------------------------------------------------------------------------------------------------------------------------------|
| Design              | For screw clamp                                                                                                                                                                                                                                                                                                                               |
| Product description | For the installation of aluminium front panels, command panels and keyboards                                                                                                                                                                                                                                                                  |
| Supply includes     | Packs of 4 pressure plates, 4 attachment strips                                                                                                                                                                                                                                                                                               |
| Note                | Command panels TP 277 6", OP 277 6", MP 277 10" Touch, MP 377 12" Touch, MP 377 15" Touch are installed using an adaptor plate (included with the supply subject if selected accordingly, or available on request).                                                                                                                           |
| Direct Integration  | Siemens Sinumerik: OP 010, OP 010C, OP 012, OP 015, MCP 483, PP 012, Querty 19", KB 483C, TP 015A Siemens Simatic: Panel PC 477, 577, 677, 677B: 12.1" Touch, 15.1" Touch, 12.1" keys, 15.1" keys, 19" Touch (2 packs are required) Flat Panel 12", 15", 17", 19" (2 packs are required) Pro Face Industrial PC: ALP 3600, ALP 3700, ALP 3900 |
| Note on Model No.   | The mounting set can only be installed vertically.                                                                                                                                                                                                                                                                                            |
| Packs of            | 4 pc(s).                                                                                                                                                                                                                                                                                                                                      |
|                     |                                                                                                                                                                                                                                                                                                                                               |