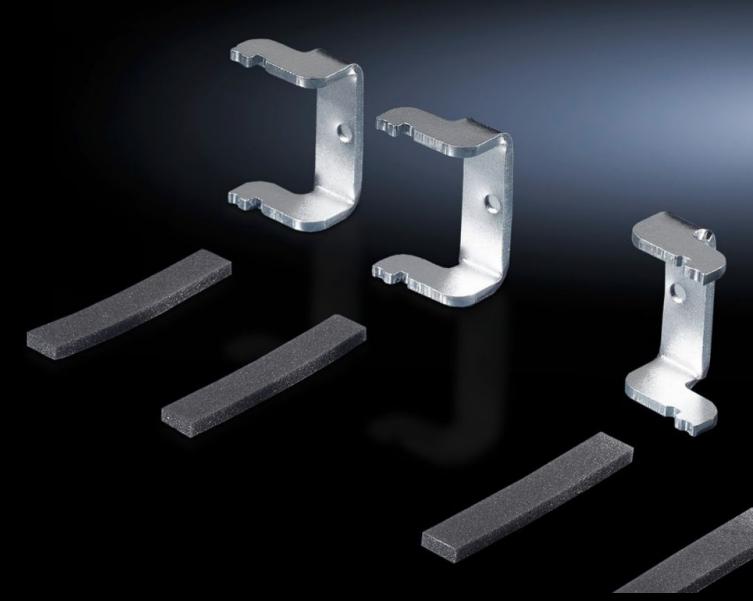

#### **Features**

| Model No.           | CP 6053.210                                                                                                                                                                                                                                                                                                                                   |
|---------------------|-----------------------------------------------------------------------------------------------------------------------------------------------------------------------------------------------------------------------------------------------------------------------------------------------------------------------------------------------|
| Design              | For screw clamp                                                                                                                                                                                                                                                                                                                               |
| Product description | For the installation of aluminium front panels, command panels and keyboards                                                                                                                                                                                                                                                                  |
| Supply includes     | Packs of 4 pressure plates, 4 attachment strips                                                                                                                                                                                                                                                                                               |
| Note                | Command panels TP 277 6", OP 277 6", MP 277 10" Touch, MP 377 12" Touch, MP 377 15" Touch are installed using an adaptor plate (included with the supply subject if selected accordingly, or available on request).                                                                                                                           |
| Direct Integration  | Siemens Sinumerik: OP 010, OP 010C, OP 012, OP 015, MCP 483, PP 012, Querty 19", KB 483C, TP 015A Siemens Simatic: Panel PC 477, 577, 677, 677B: 12.1" Touch, 15.1" Touch, 12.1" keys, 15.1" keys, 19" Touch (2 packs are required) Flat Panel 12", 15", 17", 19" (2 packs are required) Pro Face Industrial PC: ALP 3600, ALP 3700, ALP 3900 |
| Note on Model No.   | The mounting set can only be installed vertically.                                                                                                                                                                                                                                                                                            |
| Packs of            | 4 pc(s).                                                                                                                                                                                                                                                                                                                                      |
|                     |                                                                                                                                                                                                                                                                                                                                               |