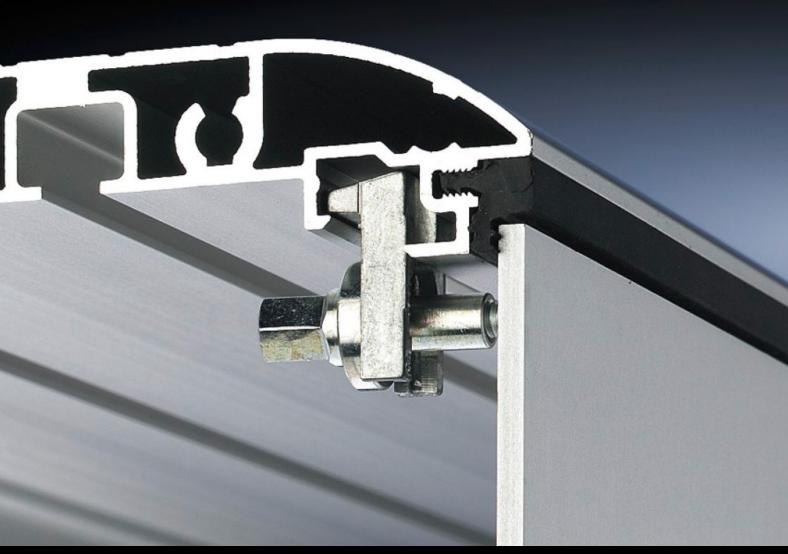

## CP 6053.500 - Mounting kit for Optipanel

For the installation of aluminium front panels, command panels and keyboards.

## **Features**

| Model No.             | CP 6053.500                                                                  |
|-----------------------|------------------------------------------------------------------------------|
| Design                | For threaded bolts                                                           |
| Product description   | For the installation of aluminium front panels, command panels and keyboards |
| Supply includes       | Pack of 10 retaining claws and cap screws                                    |
| Direct Integration    | For the installation of TFT monitors 15", 17" and 19".                       |
| Thread                | M5                                                                           |
| Packs of              | 10 pc(s).                                                                    |
| Net weight            | 0.13                                                                         |
| Gross weight          | 0.142                                                                        |
| Customs tariff number | 83024900                                                                     |
| EAN                   | 4028177163669                                                                |
| ETIM 9                | EC002625                                                                     |
| ECLASS 8.0            | 27189234                                                                     |