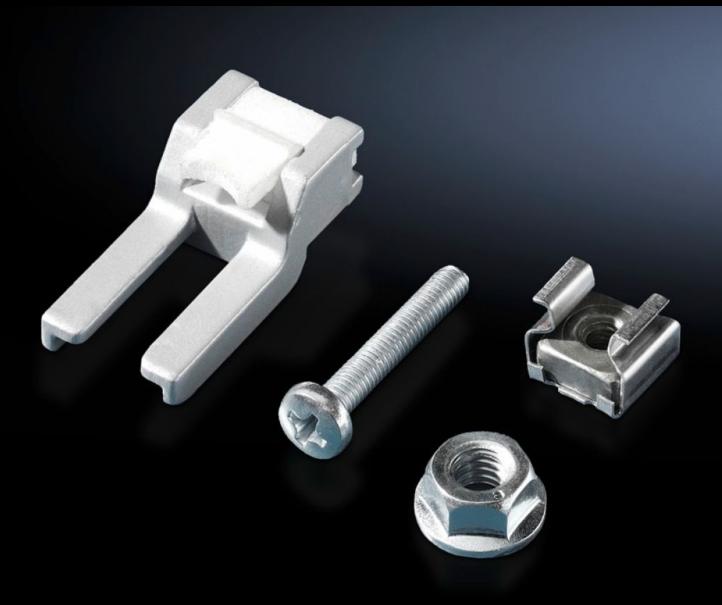

## CP 6053.800 - Mounting kit for Comfort Panel

For the installation of aluminium front panels, command panels and keyboards.

## **Features**

| Model No.             | CP 6053.800                                                                   |
|-----------------------|-------------------------------------------------------------------------------|
| Design                | For drilled holes/bolts/front panel mounting from behind                      |
| Product description   | For the installation of aluminium front panels, command panels and keyboards. |
| Supply includes       | 20 each of retaining claws, captive nuts, screws, nuts and sealing washers.   |
| Thread                | M5                                                                            |
| Packs of              | 20 pc(s).                                                                     |
| Net weight            | 0.4                                                                           |
| Gross weight          | 0.439                                                                         |
| Customs tariff number | 73182900                                                                      |
| EAN                   | 4028177486911                                                                 |
| ETIM 9                | EC002625                                                                      |
| ECLASS 8.0            | 27189234                                                                      |