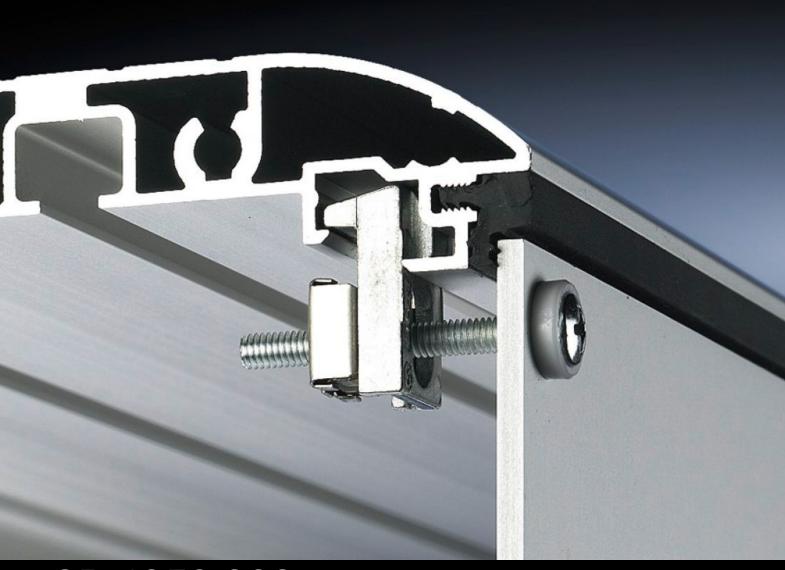

## CP 6058.000 - Mounting kit for Optipanel

For the installation of aluminium front panels, command panels and keyboards.

## **Features**

| Model No.             | CP 6058.000                                                                  |
|-----------------------|------------------------------------------------------------------------------|
| Design                | For holes                                                                    |
| Product description   | For the installation of aluminium front panels, command panels and keyboards |
| Supply includes       | Packs of 30 retaining claws, captive nuts, screws and sealing washers        |
| Direct Integration    | For the installation of customer-specific applications                       |
| Thread                | M4                                                                           |
| Packs of              | 30 pc(s).                                                                    |
| Net weight            | 0.42                                                                         |
| Gross weight          | 0.466                                                                        |
| Customs tariff number | 83024900                                                                     |
| EAN                   | 4028177119017                                                                |
| ETIM 9                | EC002625                                                                     |
| ECLASS 8.0            | 27189234                                                                     |