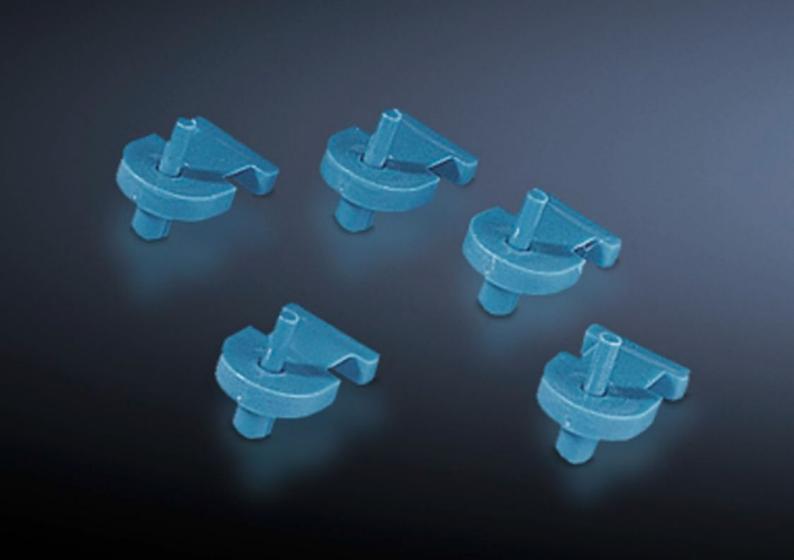

## CP 6059.000 - Cable tie fastener for round system punchings and VIP 6000

For all commercially available cable ties up to a tie width of 4.8 mm, simply insert into the screw channel and secure by hammering down the split rivet.

## **Features**

| Model No.             | CP 6059.000                                                                                                                                               |
|-----------------------|-----------------------------------------------------------------------------------------------------------------------------------------------------------|
| Product description   | For all commercially available cable ties up to a tie width of 4.8 mm. Simply insert into the screw channel and secure by hammering down the split rivet. |
| Material              | Polyamide 6.6, self-extinguishing to UL 94-V2                                                                                                             |
| Packs of              | 100 pc(s).                                                                                                                                                |
| Net weight            | 0.1                                                                                                                                                       |
| Gross weight          | 0.074                                                                                                                                                     |
| Customs tariff number | 39269097                                                                                                                                                  |
| EAN                   | 4028177163645                                                                                                                                             |
| ECLASS 8.0            | 23159007                                                                                                                                                  |