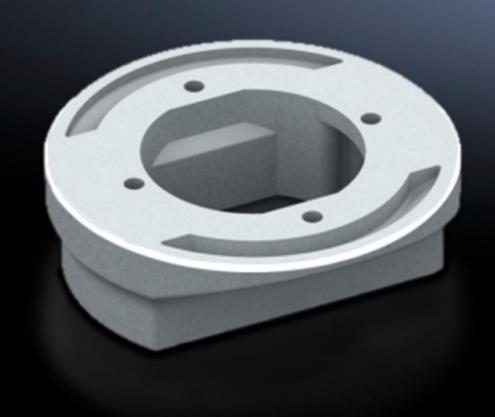

## Connection adaptor CP-L Ø 130 mm o CP-L rectangular 120 x 65 mm

State: 2025.6.7 (Source: rittal.com/lt-en)

## CP 6071.000 - Connection adaptor CP-L Ø 130 mm o CP-L rectangular 120 x 65 mm

For external mounting of command panels with CP-L support arm cut-out, 120 x 65 mm.