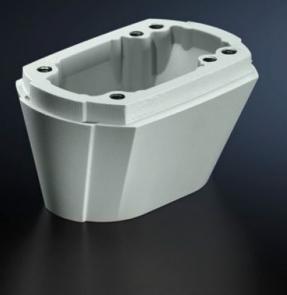

## CP 6071.600 - Adaptor CP 120 to support arm, height adjustable

Adaptor CP 120 to support arm, height adjustable

## Features

| Model No.             | CP 6071.600                                                                        |
|-----------------------|------------------------------------------------------------------------------------|
| Benefits              | Integral adjustment facility                                                       |
| Applications          | For integration of the height-adjustable support arm to the support arm system 120 |
| Material              | Cast aluminium                                                                     |
| Colour                | RAL 7035                                                                           |
| Supply includes       | Seals<br>Self-tapping screws for support section attachment.                       |
| Packs of              | 1 pc(s).                                                                           |
| Net weight            | 0.6                                                                                |
| Gross weight          | 0.692                                                                              |
| Customs tariff number | 76090000                                                                           |
| EAN                   | 4028177638716                                                                      |
| ETIM 9                | EC000882                                                                           |
| ECLASS 8.0            | 27400556                                                                           |
|                       |                                                                                    |