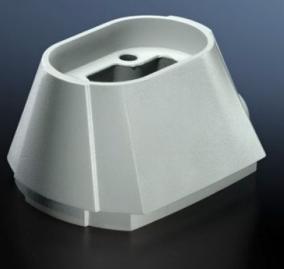

## CP 6071.600 - Adaptor CP 120 to support arm, height adjustable

Adaptor CP 120 to support arm, height adjustable

## Features

| Model No.             | CP 6071.600                                                                        |
|-----------------------|------------------------------------------------------------------------------------|
| Benefits              | Integral adjustment facility                                                       |
| Applications          | For integration of the height-adjustable support arm to the support arm system 120 |
| Material              | Cast aluminium                                                                     |
| Colour                | RAL 7035                                                                           |
| Supply includes       | Seals<br>Self-tapping screws for support section attachment.                       |
| Packs of              | 1 pc(s).                                                                           |
| Net weight            | 0.6                                                                                |
| Gross weight          | 0.692                                                                              |
| Customs tariff number | 76090000                                                                           |
| EAN                   | 4028177638716                                                                      |
| ETIM 9                | EC000882                                                                           |
| ECLASS 8.0            | 27400556                                                                           |
|                       |                                                                                    |