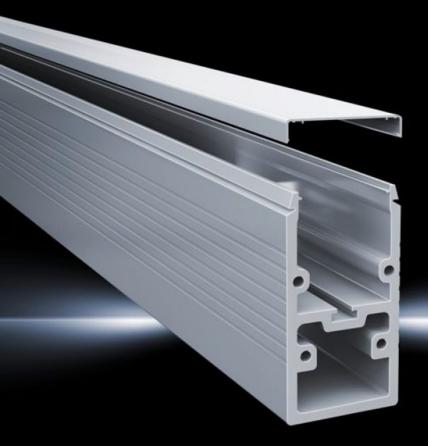

## CP 6100.000 - Support sections CP-XL

Support sections for CP-XL support arm system

## **Features**

| Model No.             | CP 6100.000                                                                                                                                                                                                                                                                                    |
|-----------------------|------------------------------------------------------------------------------------------------------------------------------------------------------------------------------------------------------------------------------------------------------------------------------------------------|
| Design                | Open                                                                                                                                                                                                                                                                                           |
| Product description   | Attachment to the connection components with 4 self-tapping screws in a screw channel, may be cut to any required length.  Closed cable duct for higher loads and torsion. Open cable duct for easy servicing access and for pre-assembled cables with connectors, lockable via clip-in cover. |
| Benefits              | Open support section for retrospective cable insertion<br>Separation of control cables from power supply with two separate<br>ducts                                                                                                                                                            |
| Material              | Extruded aluminium section                                                                                                                                                                                                                                                                     |
| Colour                | RAL 7035                                                                                                                                                                                                                                                                                       |
| Supply includes       | Clip-in lid                                                                                                                                                                                                                                                                                    |
| Length                | 1,000 mm                                                                                                                                                                                                                                                                                       |
| Dimensions            | Width: 80 mm<br>Height: 155 mm<br>Length: 1,000 mm                                                                                                                                                                                                                                             |
| Packs of              | 1 pc(s).                                                                                                                                                                                                                                                                                       |
| Net weight            | 9.616                                                                                                                                                                                                                                                                                          |
| Gross weight          | 10.122                                                                                                                                                                                                                                                                                         |
| Customs tariff number | 76042990                                                                                                                                                                                                                                                                                       |
| EAN                   | 4028177119123                                                                                                                                                                                                                                                                                  |
| ECLASS 8.0            | 27400556                                                                                                                                                                                                                                                                                       |