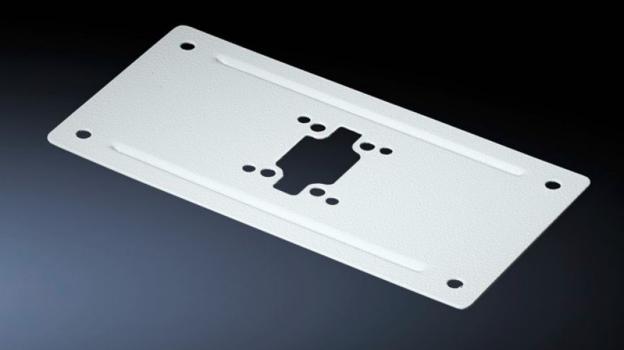

## CP 6106.110 - Enclosure reinforcement rigid

For external or internal reinforcement of enclosures of a corresponding size.

## **Features**

| Model No.                     | CP 6106.110                                                                                                                                          |
|-------------------------------|------------------------------------------------------------------------------------------------------------------------------------------------------|
| Product description           | For external or internal reinforcement of enclosures of a corresponding size. Smaller enclosures may also be mounted directly without reinforcement. |
| Material                      | Sheet steel                                                                                                                                          |
| Supply includes               | Assembly parts for the enclosure and support section plus 2 seals.                                                                                   |
| Support arm connection (type) | CP 60                                                                                                                                                |
| Installation options          | for support arm connection Ø 130 mm                                                                                                                  |
| To fit                        | Width: ≥ 300 mm<br>Depth: ≥ 150 mm                                                                                                                   |
| Packs of                      | 1 pc(s).                                                                                                                                             |
| Net weight                    | 0.8                                                                                                                                                  |
| Gross weight                  | 0.9                                                                                                                                                  |
| PCF per pack (cradle-to-gate) | 3.4 kg CO2 eq (Cat B)                                                                                                                                |
| Note on PCF category          | Category B: PCF value (cradle-to-gate) based on the product weight approximately calculated and self-declared                                        |
| Customs tariff number         | 73269098                                                                                                                                             |
| EAN                           | 4028177698420                                                                                                                                        |
| ETIM 9                        | EC002535                                                                                                                                             |
| ECLASS 8.0                    | 27182604                                                                                                                                             |