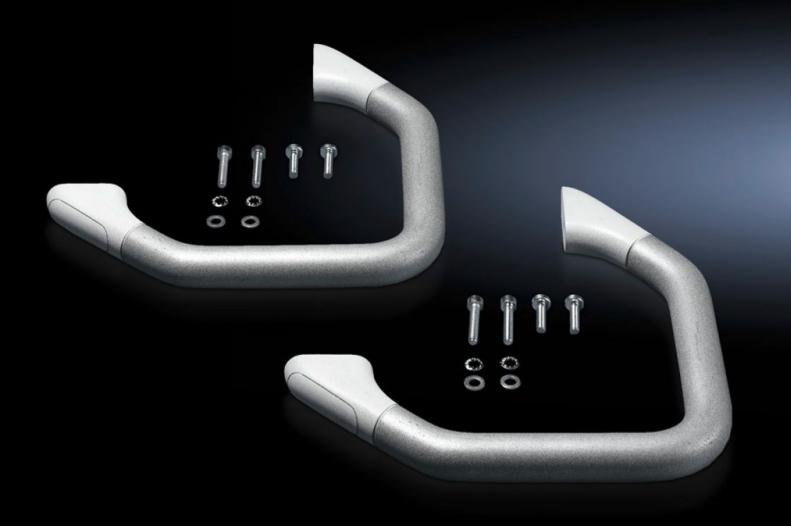

## CP 6107.000 - Corner handle

For external mounting on the enclosure corner or a flat surface (90° rotation of the handle holders)

## **Features**

| Model No.             | CP 6107.000                                                                                                                                                                                                                                            |
|-----------------------|--------------------------------------------------------------------------------------------------------------------------------------------------------------------------------------------------------------------------------------------------------|
| Product description   | For horizontal or vertical attachment to the enclosure panel of:<br>Comfort Panel, Optipanel, other enclosures or surfaces.                                                                                                                            |
| Material              | Handle holder: Die-cast zinc<br>Cover bungs: Plastic<br>Handle tube: Aluminium                                                                                                                                                                         |
| Surface finish        | Handle holder: Powder-coated                                                                                                                                                                                                                           |
| Colour                | Handle holder: RAL 7035<br>Cover bungs: Similar to RAL 7035<br>Handle tube: Similar to RAL 9006                                                                                                                                                        |
| Supply includes       | 2 handle tubes<br>4 handle holders<br>Assembly parts                                                                                                                                                                                                   |
| Note                  | Mounting holes and surfaces without fins are required for assembly purposes For the Comfort Panel version with fins, suitable milling work may be carried out. To this end, please specify "Prepared for handle set CP 6107.XXX" for the command panel |
| Packs of              | 2 pc(s).                                                                                                                                                                                                                                               |
| Net weight            | 1.1                                                                                                                                                                                                                                                    |
| Gross weight          | 1.16                                                                                                                                                                                                                                                   |
| Customs tariff number | 79070000                                                                                                                                                                                                                                               |
| EAN                   | 4028177229662                                                                                                                                                                                                                                          |
| ETIM 9                | EC002626                                                                                                                                                                                                                                               |
| ECLASS 8.0            | 27189266                                                                                                                                                                                                                                               |
|                       |                                                                                                                                                                                                                                                        |