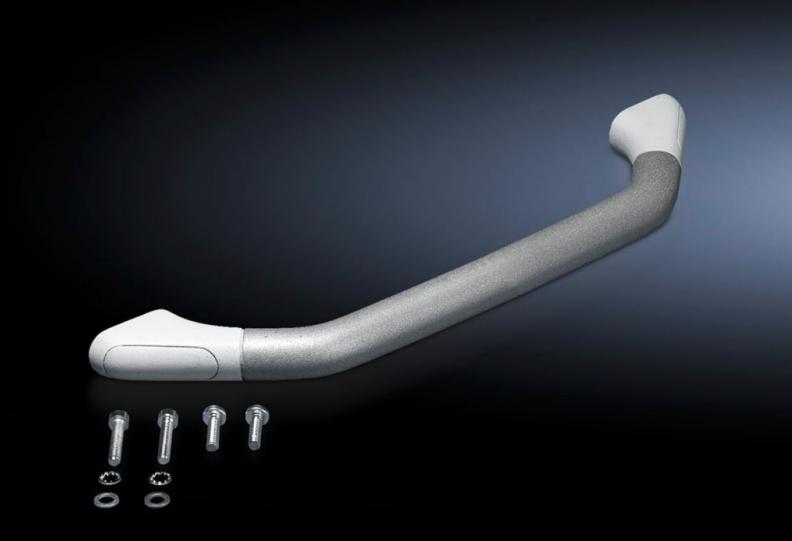

### CP 6107.100 - U handle

For external mounting on straight surfaces.

#### **Features**

| Model No.                               | CP 6107.100                                                                                                                                                                                                                                             |
|-----------------------------------------|---------------------------------------------------------------------------------------------------------------------------------------------------------------------------------------------------------------------------------------------------------|
| Product description                     | For horizontal or vertical attachment to the enclosure panel of:<br>Comfort Panel, Optipanel, other enclosures or surfaces.                                                                                                                             |
| Material                                | Handle holder: Die-cast zinc<br>Cover bungs: Plastic<br>Handle tube: Aluminium                                                                                                                                                                          |
| Surface finish                          | Handle holder: Powder-coated                                                                                                                                                                                                                            |
| Colour                                  | Handle holder: RAL 7035<br>Cover bungs: Similar to RAL 7035<br>Handle tube: Similar to RAL 9006                                                                                                                                                         |
| Supply includes                         | Handle tube<br>2 handle holders<br>Assembly parts                                                                                                                                                                                                       |
| Note                                    | Mounting holes and surfaces without fins are required for assembly purposes  For the Comfort Panel version with fins, suitable milling work may be carried out. To this end, please specify "Prepared for handle set CP 6107.XXX" for the command panel |
| OUT_SUITABLE_FOR_FRONT_PAN<br>EL_HEIGHT | ≥ 7 U                                                                                                                                                                                                                                                   |
| Packs of                                | 1 pc(s).                                                                                                                                                                                                                                                |
| Net weight                              | 0.449                                                                                                                                                                                                                                                   |