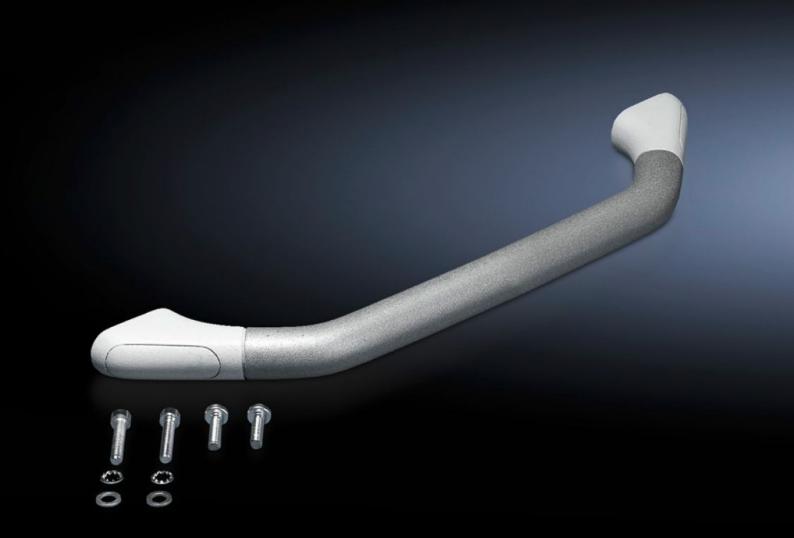

### CP 6107.200 - U handle

For external mounting on straight surfaces.

#### **Features**

| CP 6107.200                                                                                                                 |
|-----------------------------------------------------------------------------------------------------------------------------|
| For horizontal or vertical attachment to the enclosure panel of:<br>Comfort Panel, Optipanel, other enclosures or surfaces. |
| Handle holder: Die-cast zinc                                                                                                |
| Cover bungs: Plastic                                                                                                        |
| Handle tube: Aluminium                                                                                                      |
| Handle holder: Powder-coated                                                                                                |
| Handle holder: RAL 7035                                                                                                     |
| Cover bungs: Similar to RAL 7035                                                                                            |
| Handle tube: Similar to RAL 9006                                                                                            |
| Handle tube                                                                                                                 |
| 2 handle holders                                                                                                            |
| Assembly parts                                                                                                              |
| Mounting holes and surfaces without fins are required for assembly purposes                                                 |
| For the Comfort Panel version with fins, suitable milling work may                                                          |
| be carried out. To this end, please specify "Prepared for handle set                                                        |
| CP 6107.XXX" for the command panel                                                                                          |
| 482.6 mm                                                                                                                    |
| 1 pc(s).                                                                                                                    |
| 0.492                                                                                                                       |
|                                                                                                                             |