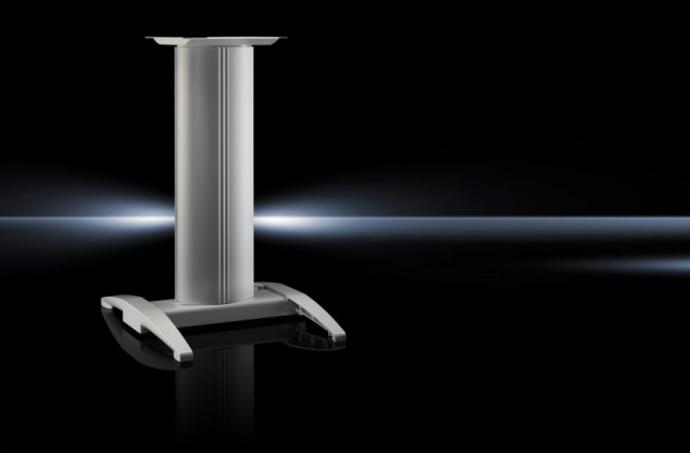

## IW 6141.200 - Pedestal, complete for IW worktops

## Features

| Model No.              | IW 6141.200                                                                      |
|------------------------|----------------------------------------------------------------------------------|
| Design                 | Stationary                                                                       |
| Benefits               | Reliable protection of cable management                                          |
| Colour                 | RAL 7035                                                                         |
| Supply includes        | Cross member<br>Vertical aluminium moulding, may be opened<br>Worktop attachment |
| Load capacity (static) | 25 kg                                                                            |
| Dimensions             | Width: 600 mm<br>Height: 946 mm<br>Depth: 660 mm                                 |
| Packs of               | 1 pc(s).                                                                         |
| Net weight             | 28.5                                                                             |
| Gross weight           | 31.2                                                                             |
| Customs tariff number  | 94039910                                                                         |
| EAN                    | 4028177305762                                                                    |
| ETIM 9                 | EC002534                                                                         |
| ECLASS 8.0             | 27182604                                                                         |
|                        |                                                                                  |