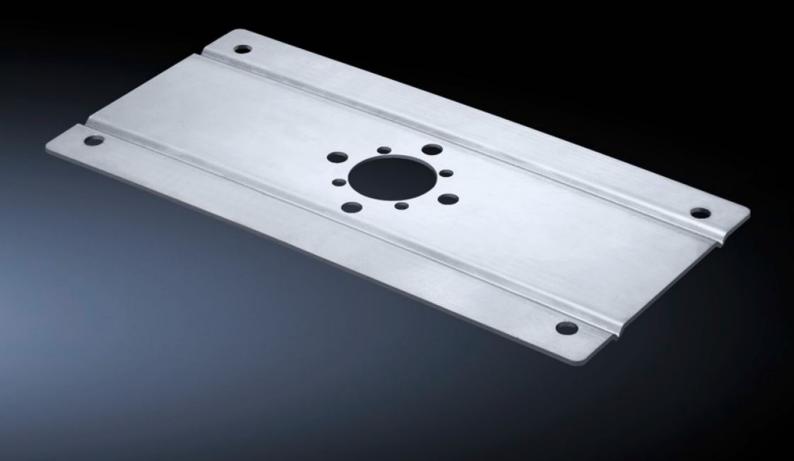

## CP 6143.310 - Enclosure reinforcement

For external or internal reinforcement of enclosures of a corresponding size.

## **Features**

| Model No.                     | CP 6143.310                                                                                                                                          |
|-------------------------------|------------------------------------------------------------------------------------------------------------------------------------------------------|
| Product description           | For external or internal reinforcement of enclosures of a corresponding size. Smaller enclosures may also be mounted directly without reinforcement. |
| Material                      | Stainless steel 1.4301 (AISI 304)                                                                                                                    |
| Supply includes               | Assembly parts for the enclosure and support section plus 2 seals.                                                                                   |
| Installation options          | for support arm connection stainless steel Ø 40 mm                                                                                                   |
| Support arm connection (type) | CP 40                                                                                                                                                |
| To fit                        | Width: ≥ 300 mm<br>Depth: ≥ 150 mm                                                                                                                   |
| Packs of                      | 1 pc(s).                                                                                                                                             |
| Net weight                    | 0.76                                                                                                                                                 |
| Gross weight                  | 0.811                                                                                                                                                |
| PCF per pack (cradle-to-gate) | 3.4 kg CO2 eq (Cat B)                                                                                                                                |
| Note on PCF category          | Category B: PCF value (cradle-to-gate) based on the product weight approximately calculated and self-declared                                        |
| Customs tariff number         | 83024900                                                                                                                                             |
| EAN                           | 4028177305748                                                                                                                                        |
| ETIM 9                        | EC002535                                                                                                                                             |
| ECLASS 8.0                    | 27189271                                                                                                                                             |