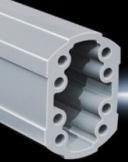

## CP 6206.050 - Support section CP 60 solid

Attachment to the connection components with 4 self-tapping screws in the screw channel. May be cut to any required length, no thread-tapping required. Closed cable duct with a large cross-section.