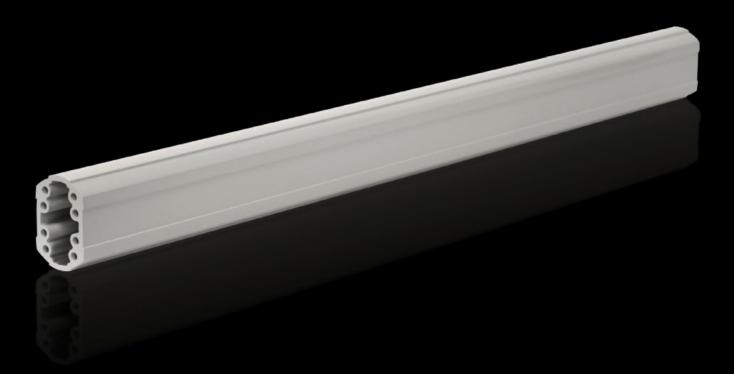

## CP 6206.100 - Support section CP 60 solid

Attachment to the connection components with 4 self-tapping screws in the screw channel. May be cut to any required length, no thread-tapping required. Closed cable duct with a large cross-section.

#### **Features**

| Model No.             | CP 6206.100                                                                                                                                                                                           |
|-----------------------|-------------------------------------------------------------------------------------------------------------------------------------------------------------------------------------------------------|
| Product description   | Attachment to the connection components with 4 self-tapping screws in the screw channel. May be cut to any required length, no thread-tapping required. Closed cable duct with a large cross-section. |
| Material              | Support section: Extruded aluminium section                                                                                                                                                           |
| Colour                | Support section: RAL 7035                                                                                                                                                                             |
| Supply includes       | Support section                                                                                                                                                                                       |
| Length                | 1,000 mm                                                                                                                                                                                              |
| Dimensions            | Width: 59 mm<br>Height: 85 mm<br>Length: 1,000 mm                                                                                                                                                     |
| Packs of              | 1 pc(s).                                                                                                                                                                                              |
| Net weight            | 4.9                                                                                                                                                                                                   |
| Gross weight          | 5.158                                                                                                                                                                                                 |
| Customs tariff number | 76042100                                                                                                                                                                                              |
| EAN                   | 4028177684270                                                                                                                                                                                         |
| ETIM 9                | EC000882                                                                                                                                                                                              |
| ECLASS 8.0            | 27400556                                                                                                                                                                                              |