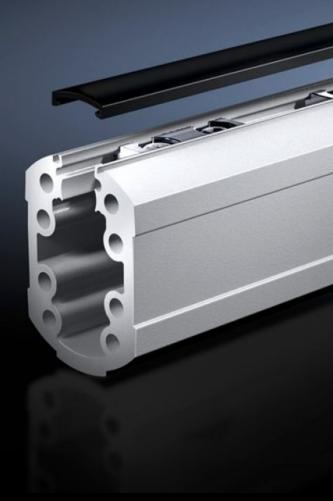

## CP 6206.110 - Support section CP 60 Open

Attachment to the connection components with 4 self-tapping screws in the screw channel. May be cut to any required length, no thread-tapping required. Open cable duct for easy servicing access and for pre-assembled cables with connectors, lockable via cover section. With clamping elements for higher load capacity.

## **Features**

| Model No.             | CP 6206.110                                                                                                                                                                                                                                                                 |
|-----------------------|-----------------------------------------------------------------------------------------------------------------------------------------------------------------------------------------------------------------------------------------------------------------------------|
| Product description   | Attachment to the connection components with 4 self-tapping screws in the screw channel. May be cut to any required length, no thread-tapping required. Open cable duct for easy servicing access and for pre-assembled cables with connectors, lockable via cover section. |
| Material              | Support section: Extruded aluminium section Clamping elements: Steel Cover section: Plastic                                                                                                                                                                                 |
| Colour                | Support section: RAL 7035<br>Cover: RAL 7024                                                                                                                                                                                                                                |
| Supply includes       | Support section Clamping elements for stability Clip-in lid                                                                                                                                                                                                                 |
| Length                | 1,000 mm                                                                                                                                                                                                                                                                    |
| Dimensions            | Length: 1,000 mm                                                                                                                                                                                                                                                            |
| Packs of              | 1 pc(s).                                                                                                                                                                                                                                                                    |
| Net weight            | 5.5                                                                                                                                                                                                                                                                         |
| Gross weight          | 5.62                                                                                                                                                                                                                                                                        |
| Customs tariff number | 76042990                                                                                                                                                                                                                                                                    |
| EAN                   | 4028177701915                                                                                                                                                                                                                                                               |
| ETIM 9                | EC000882                                                                                                                                                                                                                                                                    |
| ECLASS 8.0            | 27400556                                                                                                                                                                                                                                                                    |