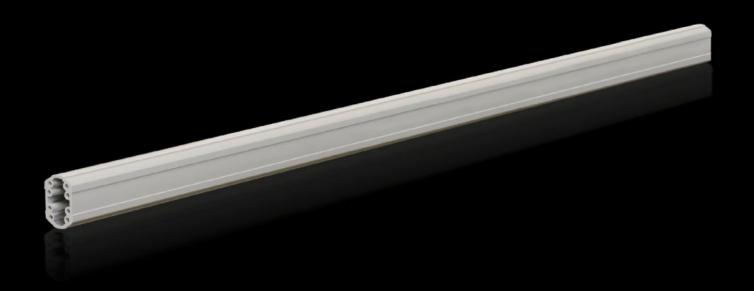

## CP 6206.200 - Support section CP 60 solid

Attachment to the connection components with 4 self-tapping screws in the screw channel. May be cut to any required length, no thread-tapping required. Closed cable duct with a large cross-section.