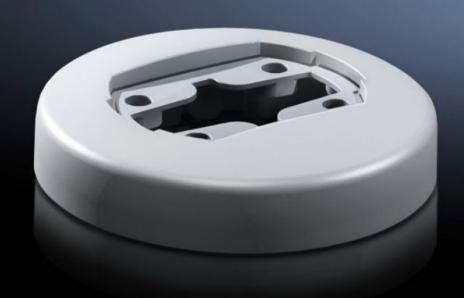

# CP 6206.320 - Attachment CP 60 for support arm connection Ø 130 mm

For rigid fastening of the enclosure to the support arm system 60

#### **Features**

| Model No.             | CP 6206.320                                                       |
|-----------------------|-------------------------------------------------------------------|
| Product description   | For rigid fastening of the enclosure to the support arm system 60 |
| Material              | Die-cast zinc                                                     |
| Colour                | RAL 7035                                                          |
| Supply includes       | Seals Self-tapping screws for support section attachment          |
| Rifid y/n             | Yes                                                               |
| Packs of              | 1 pc(s).                                                          |
| Net weight            | 0.92                                                              |
| Gross weight          | 0.992                                                             |
| Customs tariff number | 83024900                                                          |
| EAN                   | 4028177684362                                                     |
| ETIM 9                | EC002625                                                          |
| ECLASS 8.0            | 27189234                                                          |
|                       |                                                                   |