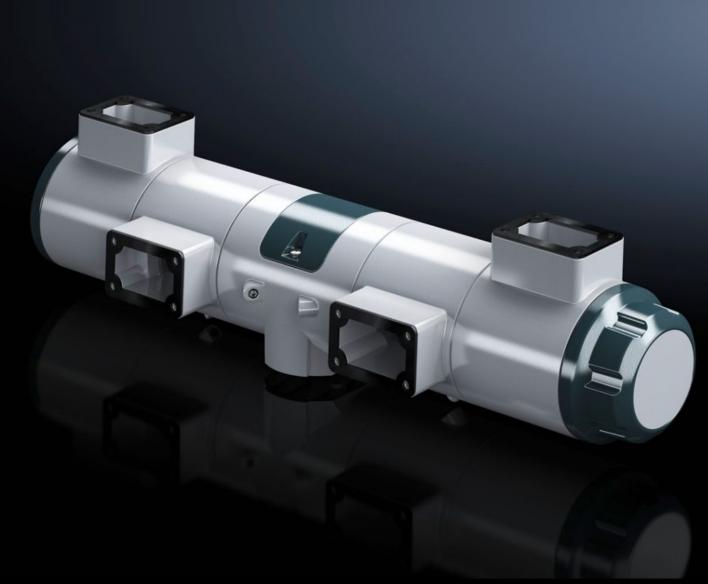

## CP 6206.350 - Tilt coupler For support arm system CP 60

For mounting two enclosures on a support arm/stand system.

## **Features**

| Model No.             | CP 6206.350                                                                                                                               |
|-----------------------|-------------------------------------------------------------------------------------------------------------------------------------------|
| Product description   | For mounting two enclosures on a support arm/stand system.                                                                                |
| Benefits              | Ergonomic adjustment of the screen and keyboard enclosure<br>Simple, linear adjustment of the required position via the friction<br>brake |
| Material              | Cast aluminium                                                                                                                            |
| Surface finish        | Textured paint                                                                                                                            |
| Colour                | Tilt coupler: RAL 7035<br>Cover: RAL 7024                                                                                                 |
| Supply includes       | Seal and assembly parts                                                                                                                   |
| Packs of              | 1 pc(s).                                                                                                                                  |
| Net weight            | 5.72                                                                                                                                      |
| Gross weight          | 6.72                                                                                                                                      |
| Customs tariff number | 76169990                                                                                                                                  |
| EAN                   | 4028177928626                                                                                                                             |
| ETIM 9                | EC000882                                                                                                                                  |
| ECLASS 8.0            | 27400556                                                                                                                                  |
|                       |                                                                                                                                           |