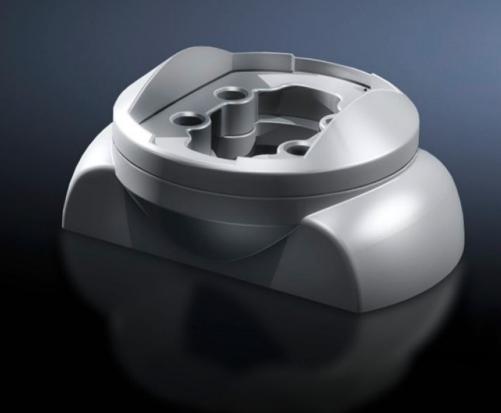

# CP 6206.360 - Attachment CP 60 for support arm connection 120 x 65 mm

For rigid fastening of the enclosure to the support arm system 60

#### **Features**

| Model No.             | CP 6206.360                                                       |
|-----------------------|-------------------------------------------------------------------|
| Product description   | For rigid fastening of the enclosure to the support arm system 60 |
| Material              | Die-cast zinc                                                     |
| Colour                | RAL 7035                                                          |
| Supply includes       | Seals Self-tapping screws for support section attachment          |
| Rifid y/n             | Yes                                                               |
| Packs of              | 1 pc(s).                                                          |
| Net weight            | 1                                                                 |
| Gross weight          | 1.12                                                              |
| Customs tariff number | 83024900                                                          |
| EAN                   | 4028177684386                                                     |
| ETIM 9                | EC002625                                                          |
| ECLASS 8.0            | 27189234                                                          |