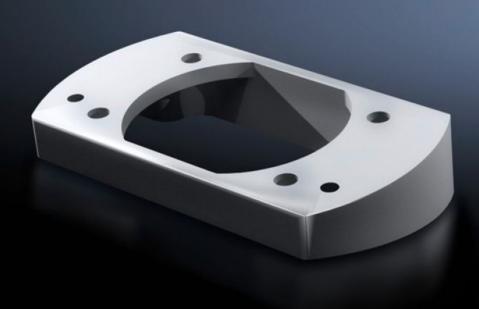

## CP 6206.440 - Tilting adaptor 10° for support arm connection 120 x 65 mm

For mounting between coupling, system 60/120 or attachment, system 60 and the command panel

## Features

| Model No.             | CP 6206.440                                                                                          |
|-----------------------|------------------------------------------------------------------------------------------------------|
| Design                | For mounting between the command panel and<br>Coupling CP 60, 6206.340 or attachment CP 60, 6206.340 |
| Product description   | For mounting between coupling, system 60 or attachment, system 60 and the command panel              |
| Material              | Die-cast zinc                                                                                        |
| Colour                | RAL 7035                                                                                             |
| Supply includes       | Seals<br>Assembly parts                                                                              |
| Rifid y/n             | Yes                                                                                                  |
| Packs of              | 1 pc(s).                                                                                             |
| Net weight            | 0.32                                                                                                 |
| Gross weight          | 0.338                                                                                                |
| Customs tariff number | 79070000                                                                                             |
| EAN                   | 4028177684430                                                                                        |
| ETIM 9                | EC000882                                                                                             |
| ECLASS 8.0            | 27400556                                                                                             |