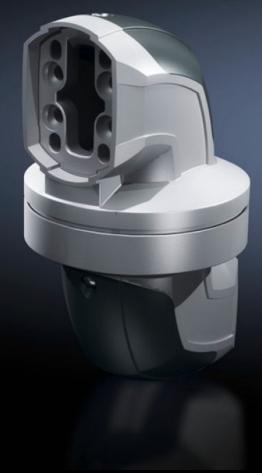

### CP 6206.620 - Intermediate hinge CP 60

For vertically hinged connection of horizontal support sections within the support arm system. Removable covers for simple cable entry.

#### **Features**

| Model No.                  | CP 6206.620                                                                                                                             |
|----------------------------|-----------------------------------------------------------------------------------------------------------------------------------------|
| Product description        | For vertically hinged connection of horizontal support sections within the support arm system. Removable covers for simple cable entry. |
| Material                   | Intermediate hinge: Cast aluminium<br>Cover: Plastic                                                                                    |
| Colour                     | Intermediate hinge: RAL 7035<br>Cover: RAL 7024                                                                                         |
| Supply includes            | Seals Screws for restricting rotation range Adjusting screws Self-tapping screws for support section attachment                         |
| Rotating/tilting           | Yes                                                                                                                                     |
| Rotation angle/swivel area | approx. 330°.<br>The range of rotation can be limited by inserting the screws<br>provided.                                              |
| Packs of                   | 1 pc(s).                                                                                                                                |
| Net weight                 | 3.14                                                                                                                                    |
| Gross weight               | 3.24                                                                                                                                    |
| Customs tariff number      | 76169990                                                                                                                                |
| EAN                        | 4028177684348                                                                                                                           |
| ETIM 9                     | EC000882                                                                                                                                |
| ECLASS 8.0                 | 27400556                                                                                                                                |
|                            |                                                                                                                                         |