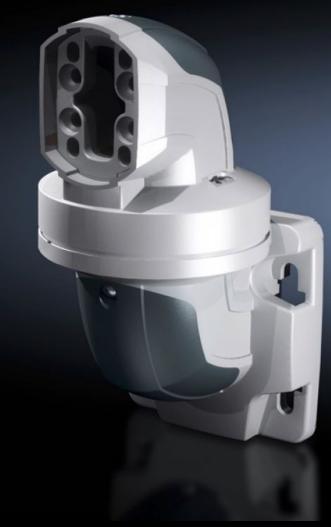

# CP 6206.740 - Wall-mounted hinge CP 60 Horizontal outlet

For swivel mounting of the support arm on vertical surfaces. Removable cover for simple cable entry.

#### **Features**

| Model No.                  | CP 6206.740                                                                                         |
|----------------------------|-----------------------------------------------------------------------------------------------------|
| Product description        | For swivel mounting of the support arm on vertical surfaces Removable cover for simple cable entry. |
| Material                   | Wall-mounted hinge: Cast aluminium                                                                  |
|                            | Cover: Plastic                                                                                      |
| Colour                     | Wall-mounted hinge: RAL 7035                                                                        |
|                            | Cover: RAL 7024                                                                                     |
| Supply includes            | Seals                                                                                               |
|                            | Screws for restricting rotation range                                                               |
|                            | Adjusting screws                                                                                    |
|                            | Self-tapping screws for support section attachment                                                  |
| Rotating/tilting           | Yes                                                                                                 |
| Rotation angle/swivel area | approx. 330°.                                                                                       |
|                            | The range of rotation can be limited by inserting the screws provided.                              |
| Packs of                   | 1 pc(s).                                                                                            |
| Net weight                 | 3.8                                                                                                 |
| Gross weight               | 3.88                                                                                                |
| Customs tariff number      | 76169990                                                                                            |
| EAN                        | 4028177684300                                                                                       |
| ETIM 9                     | EC000882                                                                                            |
| ECLASS 8.0                 | 27400556                                                                                            |
|                            |                                                                                                     |