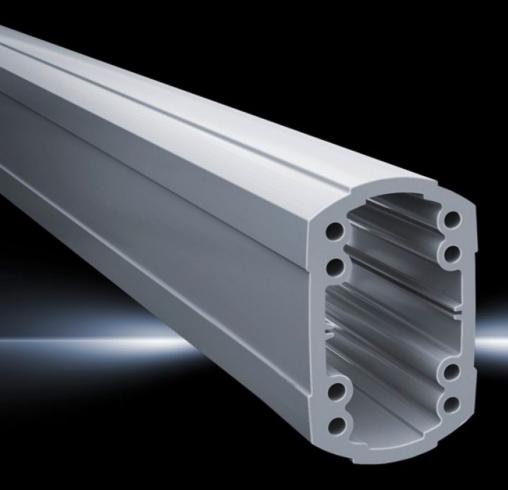

## CP 6212.100 - Support section CP 120 solid

Attachment to the connection components with 4 self-tapping screws in the screw channel. May be cut to any required length, no thread-tapping required. Closed cable duct with a large cross-section.

#### **Features**

| Model No.             | CP 6212.100                                                                                                                                                                                           |
|-----------------------|-------------------------------------------------------------------------------------------------------------------------------------------------------------------------------------------------------|
| Product description   | Attachment to the connection components with 4 self-tapping screws in the screw channel. May be cut to any required length, no thread-tapping required. Closed cable duct with a large cross-section. |
| Material              | Support section: Extruded aluminium section                                                                                                                                                           |
| Colour                | Support section: RAL 7035                                                                                                                                                                             |
| Supply includes       | Support section                                                                                                                                                                                       |
| Length                | 1,000 mm                                                                                                                                                                                              |
| Dimensions            | Width: 75 mm<br>Height: 120 mm<br>Length: 1,000 mm                                                                                                                                                    |
| Packs of              | 1 pc(s).                                                                                                                                                                                              |
| Net weight            | 7.801                                                                                                                                                                                                 |
| Gross weight          | 8.26                                                                                                                                                                                                  |
| Customs tariff number | 76042100                                                                                                                                                                                              |
| EAN                   | 4028177683945                                                                                                                                                                                         |
| ETIM 9                | EC000882                                                                                                                                                                                              |
| ECLASS 8.0            | 27400556                                                                                                                                                                                              |