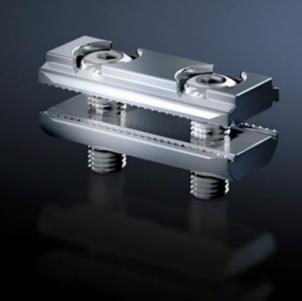

## CP 6212.220 - Clamping elements for support sections CP 60/120, open

For additional protection against rotation and twisting of the open section.

## **Features**

| Model No.             | CP 6212.220                                                                  |
|-----------------------|------------------------------------------------------------------------------|
| Product description   | For additional protection against rotation and twisting of the open section. |
| Benefits              | Two-piece element, may also be retro-fitted                                  |
| Material              | Steel                                                                        |
| Packs of              | 4 pc(s).                                                                     |
| Net weight            | 0.5                                                                          |
| Gross weight          | 0.516                                                                        |
| Customs tariff number | 73269098                                                                     |
| EAN                   | 4028177701922                                                                |
| ECLASS 8.0            | 27400556                                                                     |