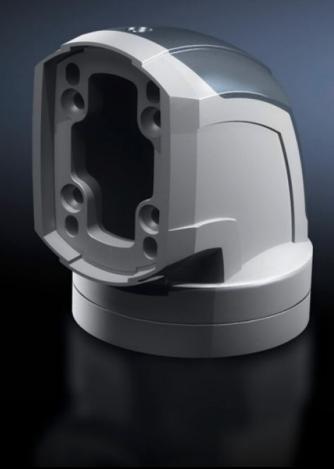

# CP 6212.380 - Angle coupling 90°, CP 120 for support arm connection Ø 130 mm

For swivel mounting of the enclosure on the horizontal part of the support arm system. Enclosure may be suspended or top-mounted. Removable cover for simple cable entry.

#### **Features**

| Model No.                  | CP 6212.380                                                                                                                                                               |
|----------------------------|---------------------------------------------------------------------------------------------------------------------------------------------------------------------------|
| Product description        | For swivel mounting of the enclosure on the horizontal part of the support arm system. Enclosure may be suspended or top-mounted. Removable cover for simple cable entry. |
| Material                   | Angle coupling: Cast aluminium/die-cast zinc Cover: Plastic                                                                                                               |
| Colour                     | Angle coupling: RAL 7035<br>Cover: RAL 7024                                                                                                                               |
| Supply includes            | Seals Grub screws Adjusting screws Self-tapping screws for support section attachment                                                                                     |
| Rotating/tilting           | Yes                                                                                                                                                                       |
| Rotation angle/swivel area | approx. 310°, lockable via clamping levers The range of rotation can be limited by inserting the grub screws provided                                                     |
| Packs of                   | 1 pc(s).                                                                                                                                                                  |
| Net weight                 | 2.097                                                                                                                                                                     |
| Gross weight               | 2.28                                                                                                                                                                      |
| Customs tariff number      | 79070000                                                                                                                                                                  |
| EAN                        | 4028177684201                                                                                                                                                             |
| ETIM 9                     | EC000882                                                                                                                                                                  |
| ECLASS 8.0                 | 27400556                                                                                                                                                                  |